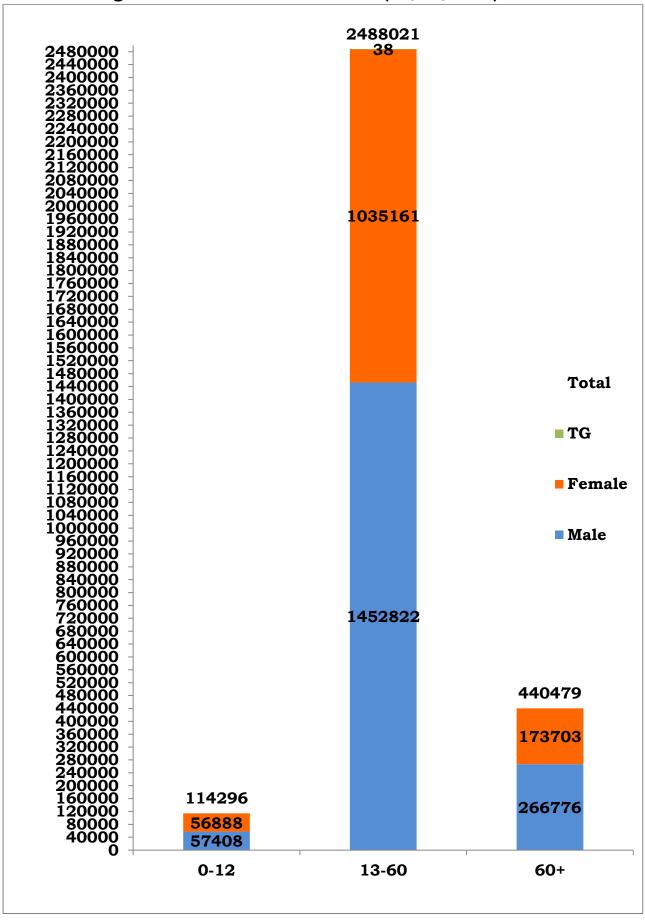

உடனடியாக மருத்துவரை தொடர்பு கொள்ளுங்கள்

(f) @tndphpm

@tndphpm

@tndphpm

@tndphpm

| s.no | COVID-19 STATISTICS                                                                     | DETAILS                                                                                             |
|------|-----------------------------------------------------------------------------------------|-----------------------------------------------------------------------------------------------------|
| 1    | Number of active cases on date (Including isolation)                                    | 1,79,205                                                                                            |
|      | Number of persons tested positive today in Tamil Nadu                                   | 28,547                                                                                              |
|      | Passengers returned from other countries by International airport tested positive today | UK - 1                                                                                              |
| 2    | Passengers returned from other states by Road tested positive today                     | Andhra Pradesh - 6<br>Odisha - 2<br>West Bengal - 2<br>Tripura - 1<br>Maharashtra - 1<br>Kerala - 1 |
|      | Total                                                                                   | 28,561                                                                                              |
| 3    | Total Number of persons tested positive till date                                       | 30,42,796                                                                                           |
| 4    | Total Number of samples tested by RT-PCR today/ till date*                              | 1,54,912/                                                                                           |
|      |                                                                                         | 6,01,35,832 <sup>@</sup>                                                                            |
| 5    | Total Number of Persons tested by RT-PCR today/ till date                               | 1,48,253/                                                                                           |
|      |                                                                                         | 5,91,55,335                                                                                         |
| 6    | No. of Male / Female / Transgender tested positive today                                | 16,234/12,327/0                                                                                     |
| 7    | No. of Male / Female / Transgender tested positive till date                            | 17,77,006/12,65,752/38                                                                              |
| 8    | Number of functioning COVID -19 testing facilities in Tamil<br>Nadu                     | 326 (69 Govt+<br>257 <sup>\$</sup> Private)                                                         |
| 9    | Number of COVID-19 positive patients discharged following treatment today/ till date    | 19,978/<br>28,26,479                                                                                |
| 10   | Total number of deaths today/ till date                                                 | 39(19 Private & 20 Govt) /37,112                                                                    |