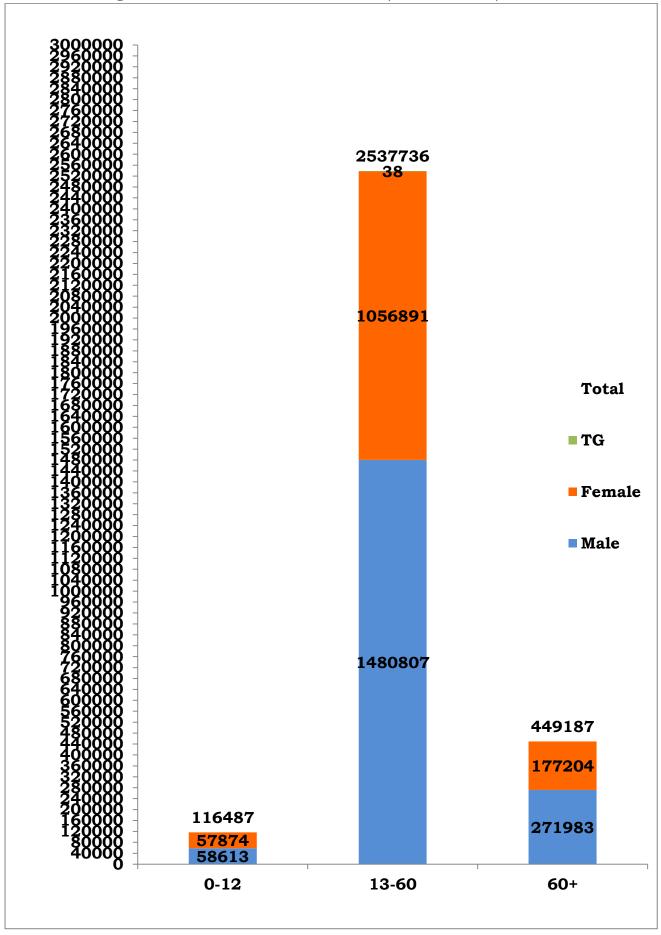

| S.NO | COVID-19 STATISTICS                                                                  | DETAILS                                                                                                 |
|------|--------------------------------------------------------------------------------------|---------------------------------------------------------------------------------------------------------|
| 1    | Number of active cases on date (Including isolation)                                 | 1,94,697                                                                                                |
|      | Number of persons tested positive today in Tamil Nadu                                | 30,718                                                                                                  |
| 2    | Passengers returned from other states / countries by<br>Road tested positive today   | Andhra Pradesh - 9<br>West Bengal - 7<br>Bihar - 3<br>Bangladesh - 3<br>Puducherry - 2<br>Karnataka - 2 |
|      | Total                                                                                | 30,744                                                                                                  |
| 3    | Total Number of persons tested positive till date                                    | 31,03,410                                                                                               |
| 4    | Total Number of samples tested by RT-PCR today/ till                                 | 1,55,648/                                                                                               |
| '    | date*                                                                                | 6,04,45,762 <sup>@</sup>                                                                                |
| 5    | Total Number of Persons tested by PT DCP today / till date                           | 1,47,857/                                                                                               |
| 3    | Total Number of Persons tested by RT-PCR today/ till date                            | 5,94,50,246                                                                                             |
| 6    | No. of Male / Female / Transgender tested positive today                             | 17,513/13,231/0                                                                                         |
| 7    | No. of Male / Female / Transgender tested positive till date                         | 18,11,403/12,91,969/38                                                                                  |
| 8    | Number of functioning COVID -19 testing facilities in Tamil<br>Nadu                  | 328 (69 Govt+<br>259 <sup>\$</sup> Private)                                                             |
|      |                                                                                      | 23,372/                                                                                                 |
| 9    | Number of COVID-19 positive patients discharged following treatment today/ till date | 28,71,535                                                                                               |
| 10   | Total number of deaths today/ till date                                              | 33(15 Private & 18 Govt) /37,178                                                                        |