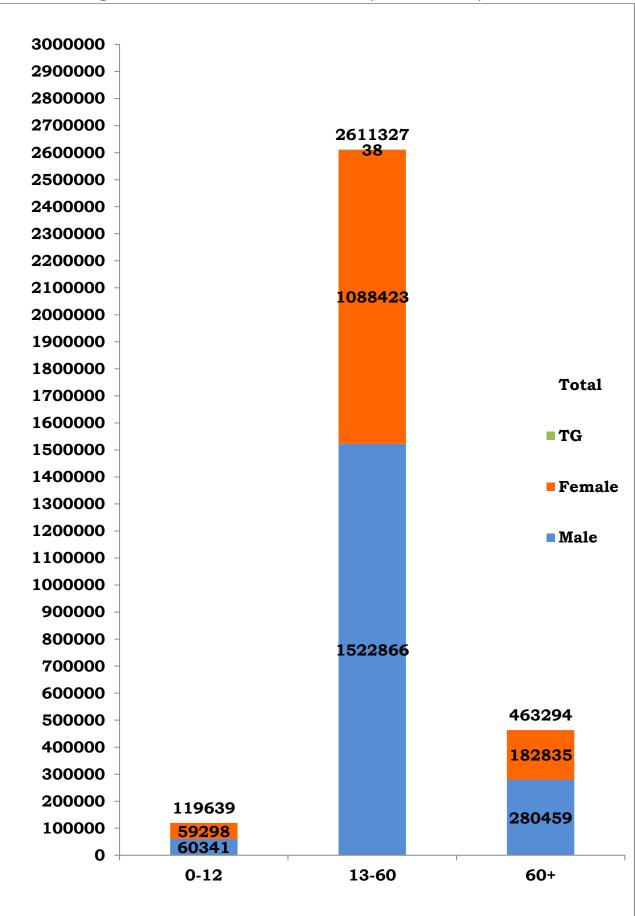

#### Age and Sex distribution till date (25/01/2022)

| T         | Tamil Nadu COVID 19 – District Wise Case Details* (25/01/2022) |                           |              |                 |        |  |  |
|-----------|----------------------------------------------------------------|---------------------------|--------------|-----------------|--------|--|--|
| S1.<br>No | District                                                       | Total Positive<br>Cases   | Discharged   | Active<br>Cases | Death  |  |  |
| 1         | Ariyalur                                                       | 18604                     | 17246        | 1093            | 265    |  |  |
| 2         | Chengalpattu                                                   | 215787                    | 196392       | 16804           | 2591   |  |  |
| 3         | Chennai                                                        | 704899                    | 644433       | 51613           | 8853   |  |  |
| 4         | Coimbatore                                                     | 295184                    | 266458       | 26178           | 2548   |  |  |
| 5         | Cuddalore                                                      | 70443                     | 66263        | 3297            | 883    |  |  |
| 6         | Dharmapuri                                                     | 32954                     | 30095        | 2578            | 281    |  |  |
| 7         | Dindigul                                                       | 35311                     | 33547        | 1110            | 654    |  |  |
| 8         | Erode                                                          | 119833                    | 111779       | 7332            | 722    |  |  |
| 9         | Kallakurichi                                                   | 34441                     | 32780        | 1451            | 210    |  |  |
| 10        | Kancheepuram                                                   | 88437                     | 82196        | 4958            | 1283   |  |  |
| 11        | Kanyakumari                                                    | 77387                     | 67944        | 8368            | 1075   |  |  |
| 12        | Karur                                                          | 27302                     | 25484        | 1448            | 370    |  |  |
| 13        | Krishnagiri                                                    | 52893                     | 47085        | 5444            | 364    |  |  |
| 14        | Madurai                                                        | 86444                     | 80333        | 4906            | 1205   |  |  |
| 15        | Mayiladuthurai                                                 | 25136                     | 23772        | 1043            | 321    |  |  |
| 16        | Nagapattinam                                                   | 23599                     | 21909        | 1326            | 364    |  |  |
| 17        | Namakkal                                                       | 61266                     | 56850        | 3892            | 524    |  |  |
| 18        | Nilgiris                                                       | 38823                     | 36381        | 2219            | 223    |  |  |
| 19        | Perambalur                                                     | 13825                     | 12805        | 772             | 248    |  |  |
| 20        | Pudukottai                                                     | 32352                     | 30761        | 1168            | 423    |  |  |
| 21        | Ramanathapuram                                                 | 23235                     | 21572        | 1298            | 365    |  |  |
| 22        | Ranipet                                                        | 50029                     | 46396        | 2851            | 782    |  |  |
| 23        | Salem                                                          | 114072                    | 106102       | 6233            | 1737   |  |  |
| 24        | Sivagangai                                                     | 22323                     | 21239        | 870             | 214    |  |  |
| 25        | Tenkasi                                                        | 30452                     | 28031        | 1934            | 487    |  |  |
| 26        | Thanjavur                                                      | 85970                     | 78772        | 6179            | 1019   |  |  |
| 27        | Theni                                                          | 48282                     | 44914        | 2841            | 527    |  |  |
| 28        | Thirupathur                                                    | 33472                     | 30678        | 2166            | 628    |  |  |
| 29        | Thiruvallur                                                    | 139453                    | 130333       | 7221            | 1899   |  |  |
| 30        | Thiruvannamalai                                                | 62097                     | 57900        | 3519            | 678    |  |  |
| 31        | Thiruvarur                                                     | 44837                     | 42789        | 1583            | 465    |  |  |
| 32        | Thoothukudi                                                    | 62480                     | 59636        | 2412            | 432    |  |  |
| 33        | Tirunelveli                                                    | 58462                     | 53715        | 4306            | 441    |  |  |
| 34        | Tiruppur                                                       | 112184                    | 103214       | 7935            | 1035   |  |  |
| 35        | Trichy                                                         | 88865                     | 82897        | 4847            | 1121   |  |  |
| 36        | Vellore                                                        | 55993                     | 53061        | 1773            | 1159   |  |  |
| 37        | Villupuram                                                     | 50940                     | 47776        | 2802            | 362    |  |  |
| 38        | Virudhunagar                                                   | 53450                     | 49414        | 3484            | 552    |  |  |
| 39        | Airport Surveillance<br>(International)                        | 1212                      | 1196         | 15              | 1      |  |  |
| 40        | Airport Surveillance<br>(Domestic)                             | 1104                      | 1102         | 1               | 1      |  |  |
| 41        | Railway Surveillance                                           | 428                       | 428          | 0               | 0      |  |  |
|           | Grand Total                                                    | 31,94,260                 | 29,45,678    | 2,11,270        | 37,312 |  |  |
|           | latar Figuras and masses ail                                   | ad to the mean estimation | lintuinta la | and an data     |        |  |  |