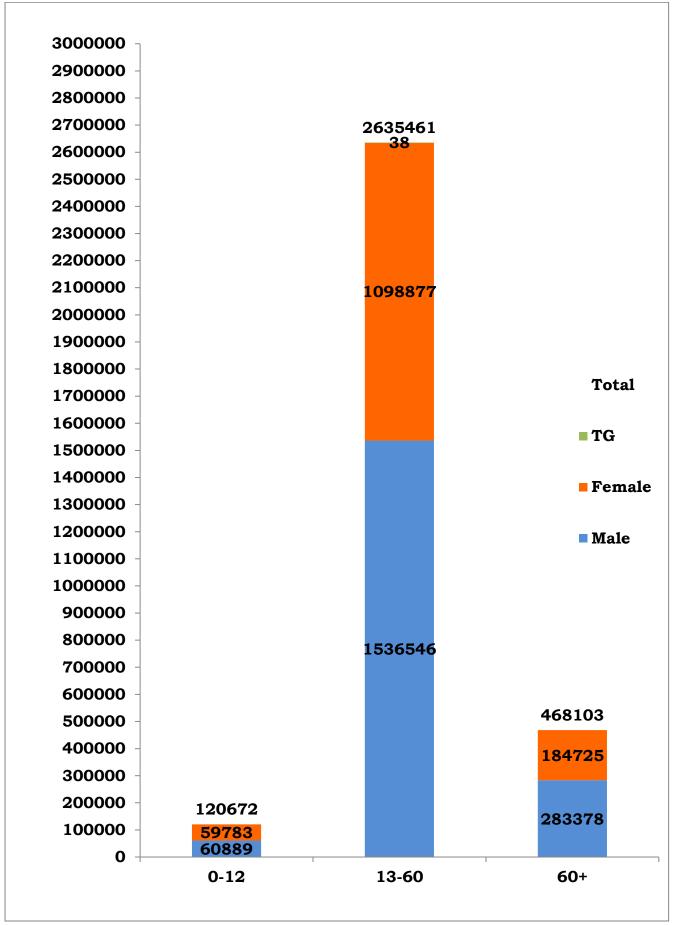

| Tiruppur        | 1490     | 6184      | 24.1       |
| 35     | Trichy          | 732      | 4824      | 15.2       |
| 36     | Vellore         | 189      | 2003      | 9.4        |
| 37     | Villupuram      | 451      | 2134      | 21.1       |
| 38     | Virudhunagar    | 519      | 2897      | 17.9       |
|        | Grand Total     | 30,051#  | 1,48,469* | 20.2       |

<sup>\*</sup>Sample tested figure is based on address furnished at the time of test/sample given to the lab.

Actual District figure may have variation depending on field verification and cross notification if any.

<sup>&</sup>lt;sup>#</sup>There is a difference of 4 less in Positives compared to Media Bulletin Dated 25.01.2022 due to Airport Quarantine.

#### Age and Sex distribution till date (26/01/2022)



## Tamil Nadu COVID 19 - District Wise Case Details\* (26/01/2022)

| S1.<br>No | District                             | Total Positive<br>Cases | Discharged | Active<br>Cases | Death  |
|-----------|--------------------------------------|-------------------------|------------|-----------------|--------|
| 1         | Ariyalur                             | 18755                   | 17344      | 1146            | 265    |
| 2         | Chengalpattu                         | 217757                  | 198571     | 16589           | 2597   |
| 3         | Chennai                              | 710113                  | 653126     | 48111           | 8876   |
| 4         | Coimbatore                           | 298929                  | 269342     | 27037           | 2550   |
| 5         | Cu