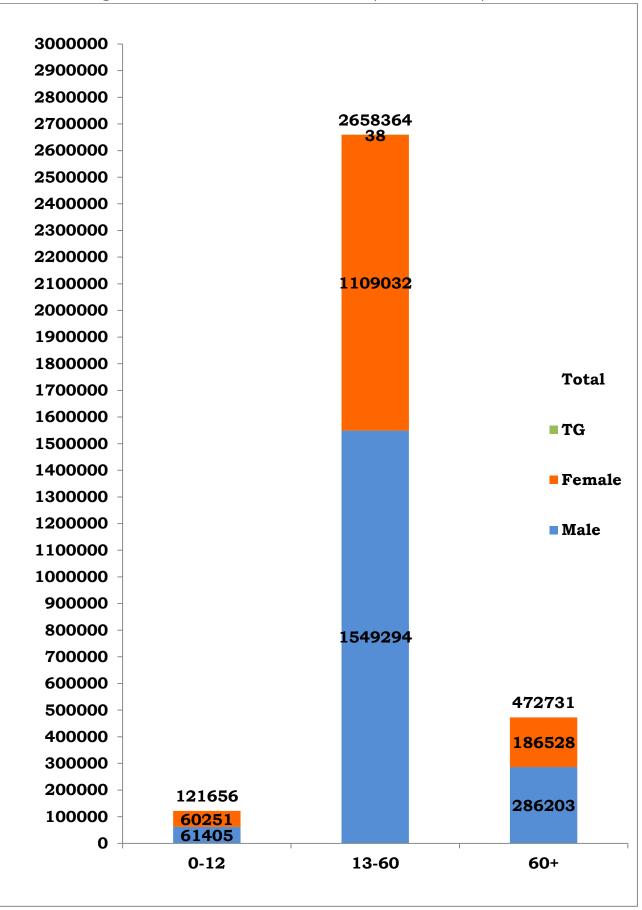

Age and Sex distribution till date (27/01/2022)

| S1. | amil Nadu COVID 19                 | Total Positive |                             | Active   | •      |
|-----|------------------------------------|----------------|-----------------------------|----------|--------|
| No  | District                           | Cases          | Discharged                  | Cases    | Death  |
| 1   | Ariyalur                           | 18870          | 17457                       | 1148     | 265    |
| 2   | Chengalpattu                       | 219474         | 200754                      | 16118    | 2602   |
| 3   | Chennai                            | 715665         | 661802                      | 44974    | 8889   |
| 4   | Coimbatore                         | 302564         | 272533                      | 27474    | 2557   |
| 5   | Cuddalore                          | 71326          | 67157                       | 3285     | 884    |
| 6   | Dharmapuri                         | 33729          | 30589                       | 2859     | 281    |
| 7   | Dindigul                           | 35841          | 33802                       | 1384     | 655    |
| 8   | Erode                              | 122437         | 113578                      | 8137     | 722    |
| 9   | Kallakurichi                       | 35054          | 33145                       | 1698     | 211    |
| 10  | Kancheepuram                       | 89649          | 83617                       | 4747     | 1285   |
| 11  | Kanyakumari                        | 79395          | 70087                       | 8231     | 1077   |
| 12  | Karur                              | 27790          | 25837                       | 1583     | 370    |
| 13  | Krishnagiri                        | 54678          | 48399                       | 5914     | 365    |
| 14  | Madurai                            | 87693          | 81717                       | 4767     | 1209   |
| 15  | Mayiladuthurai                     | 25472          | 24007                       | 1143     | 322    |
| 16  | Nagapattinam                       | 23958          | 22197                       | 1396     | 365    |
| 17  | Namakkal                           | 62741          | 57628                       | 4589     | 524    |
| 18  | Nilgiris                           | 39514          | 36966                       | 2325     | 223    |
| 19  | Perambalur                         | 13980          | 13014                       | 718      | 248    |
| 20  | Pudukottai                         | 32901          | 31091                       | 1387     | 423    |
| 21  | Ramanathapuram                     | 23574          | 21946                       | 1263     | 365    |
| 22  | Ranipet                            | 50971          | 46967                       | 3219     | 785    |
| 23  | Salem                              | 117056         | 107718                      | 7599     | 1739   |
| 24  | Sivagangai                         | 22593          | 21466                       | 912      | 215    |
| 25  | Tenkasi                            | 31191          | 28429                       | 2274     | 488    |
| 26  | Thanjavur                          | 87532          | 79753                       | 6755     | 1024   |
| 27  | Theni                              | 49026          | 45524                       | 2975     | 527    |
| 28  | Thirupathur                        | 34031          | 31173                       | 2229     | 629    |
| 29  | Thiruvallur                        | 140942         | 132277                      | 6762     | 1903   |
| 30  | Thiruvannamalai                    | 63430          | 58797                       | 3954     | 679    |
| 31  | Thiruvarur                         | 45538          | 43188                       | 1885     | 465    |
| 32  | Thoothukudi                        | 63155          | 60250                       | 2470     | 435    |
| 33  | Tirunelveli                        | 59497          | 54922                       | 4132     | 443    |
| 34  | Tiruppur                           | 115861         | 104879                      | 9945     | 1037   |
| 35  | Trichy                             | 90190          | 84124                       | 4942     | 1124   |
| 36  | Vellore                            | 56318          | 53573                       | 1586     | 1159   |
| 37  | Villupuram                         | 51889          | 48363                       | 3162     | 364    |
| 38  | Virudhunagar                       | 54482          | 50353                       | 3577     | 552    |
| 39  | Airport Surveillance               | 1212           | 1196                        | 15       | 1      |
| 39  | (International)                    | 1212           | 1190                        | 15       | 1      |
| 40  | Airport Surveillance<br>(Domestic) | 1104           | 1102                        | 1        | 1      |
| 41  | Railway Surveillance               | 428            | 428                         | 0        | 0      |
| ΤI  | Grand Total                        |                | <sup>420</sup><br>30,01,805 | 2,13,534 | 37,412 |