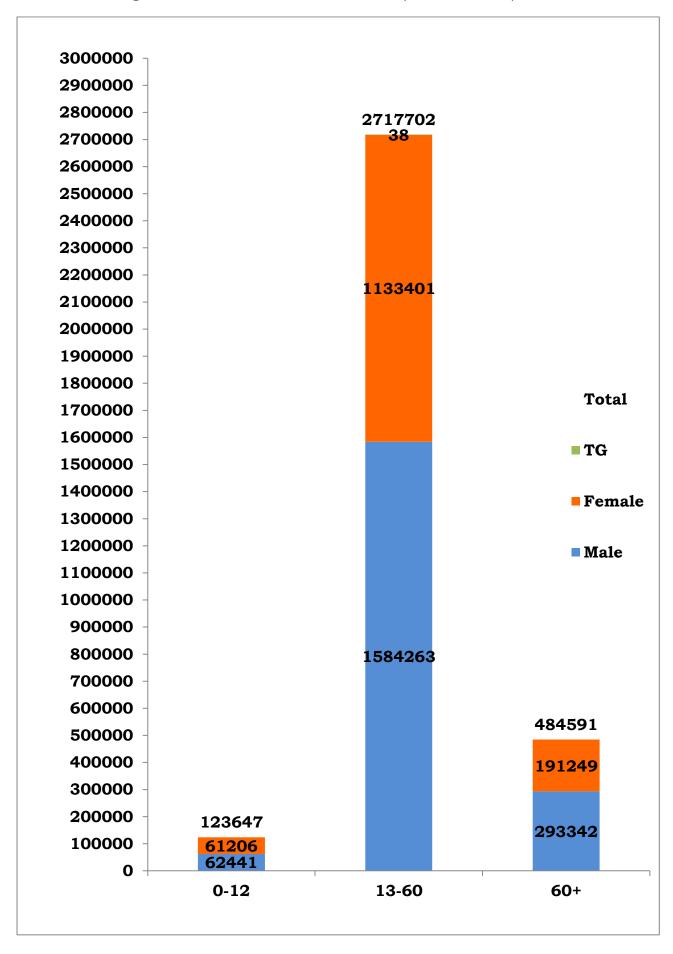

|
| 34     | Tiruppur        | 1649     | 5671      | 29.1       |
| 35     | Trichy          | 574      | 4215      | 13.6       |
| 36     | Vellore         | 115      | 2138      | 5.4        |
| 37     | Villupuram      | 377      | 2178      | 17.3       |
| 38     | Virudhunagar    | 363      | 2399      | 15.1       |
|        | Grand Total     | 24,414   | 1,40,979* | 17.3       |

<sup>\*</sup>Sample tested figure is based on address furnished at the time of test/sample given to the lab.

Actual District figure may have variation depending on field verification and cross notification if any.

<sup>\*</sup>There is a difference of 4 less in Positives compared to Media Bulletin Dated 29.01.2022 due to Airport quarantine.

#### Age and Sex distribution till date (30/01/2022)



### Tamil Nadu COVID 19 - District Wise Case Details\* (30/01/2022)

| No         District         Cases         Discharged         Cases         Death           1         Ariyalur         19230         17797         1168         265           2         Chengalpattu         224265         207306         14338         2621           3         Chennai         729463         683727         36800         8936           4         Coimbatore         312215         283606         26044         2565           5         Cuddalore         72353         68487         2982         884           6         Dharmapuri         34659         31573         2804         282           7         Dindigul         36475         34232         1887         656           8         Erode         126004         116