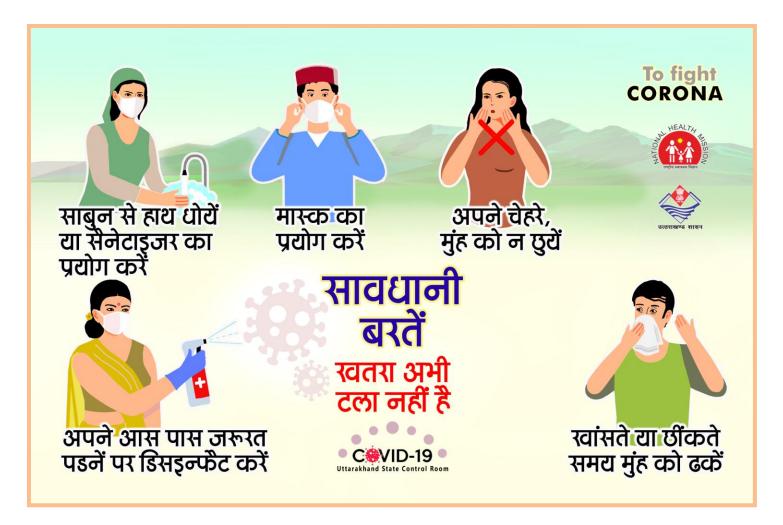

#### **Preventive measures**

- 1. All citizens must wear masks whenever venturing outside of their homes.
- 2. Travelers' and their family members must ensure strict respiratory and hand hygiene.
- 3. Hand wash by Soap and water up to 40 second must be followed.

#### APPEAL

- Department of Health and Family Welfare, Uttarakhand appeal to every citizens of the state to exercise abundant caution by adopting COVID-19 appropriate behaviour in their daily routine.
- The Government of Uttarakhand appeal to all the recovered/treated COVID-19 Positive patients for voluntary plasma donation at nearest Government Blood Bank. The plasma donation facility is existing in Doon Medical College Dehradun, Government Medical College Haldwani & Government Medical College Srinagar Garhwal.