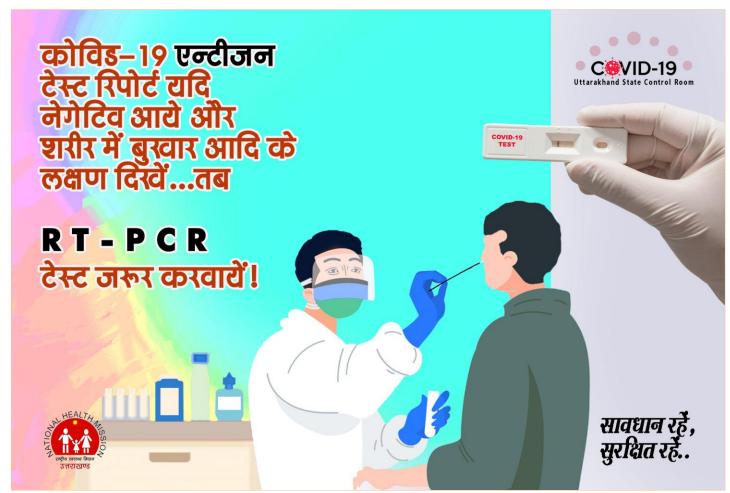

## देरी कभी भी घातक हो सकती है..

कोविड कब्ट्रोल रूम या टोल फ्री नम्बर 104 से सम्पर्क करे..

पिछले तीन दिनों के बीच में जो भी लोग पॉजिटिव व्यक्ति के करीबी सम्पर्क में आयें!! वो भी अपना कोविड टेस्ट करवार्थे...

होम आइसोलेशन में अचानक सांस लेने में तकलीफ हो या अन्य कोई और खतरे के लक्षण हो...

ऐसी स्थिति में सावधान रहें व तत्काल ख्वरां को अस्पताल में भर्ती करवारों!

Positive Today: 577

Death Today: 06

Sample Positivity: **5.43%** 