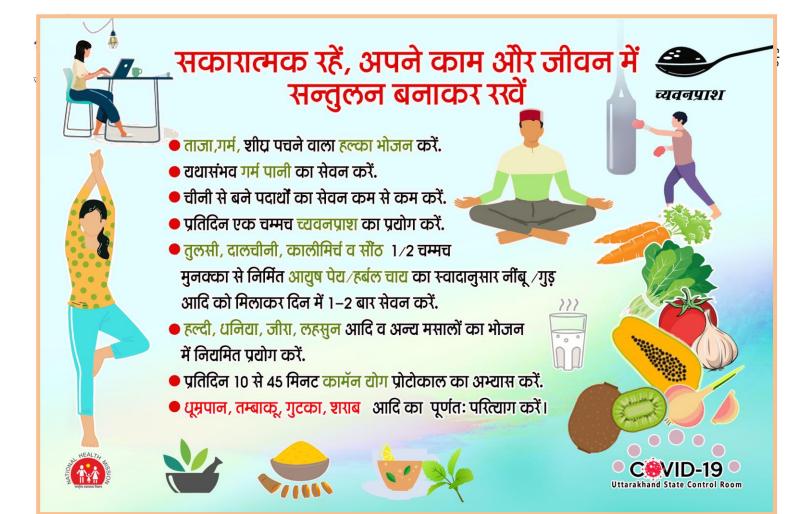

#### **Preventive measures**

- 1. All citizens must wear masks whenever venturing outside of their homes.
- 2. Travelers' and their family members must ensure strict respiratory and hand hygiene.
- 3. Hand wash by Soap and water up to 40 second must be followed.

#### APPEAL

- Department of Health and Family Welfare, Uttarakhand appeal to every citizens of the state to exercise abundant caution by adopting COVID-19 appropriate behaviour in their daily routine.
- The Government of Uttarakhand appeal to all the recovered/treated COVID-19 Positive patients for voluntary plasma donation at nearest Government Blood Bank. The plasma donation facility is existing in Doon Medical College Dehradun, Government Medical College Haldwani & Government Medical College Srinagar Garhwal.