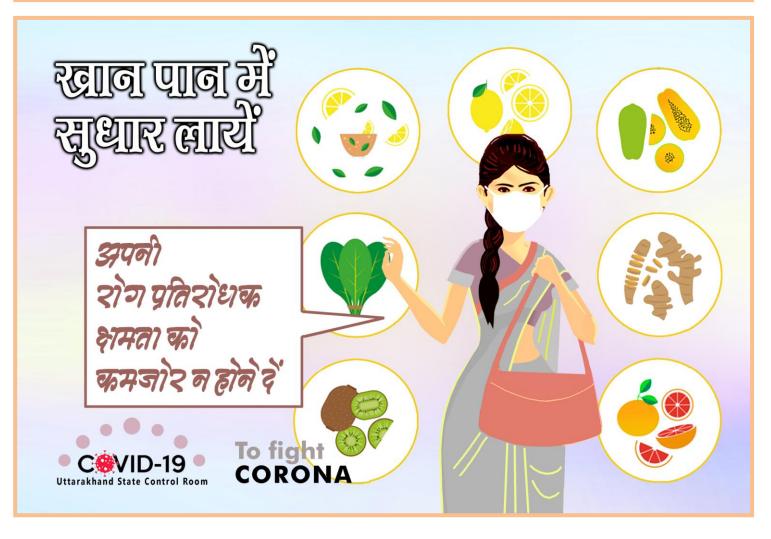

#### **Preventive measures**

- 1. All citizens must wear masks whenever venturing outside of their homes.
- 2. Travelers' and their family members must ensure strict respiratory and hand hygiene.
- 3. Hand wash by Soap and water up to 40 second must be followed.

#### APPEAL

- Department of Health and Family Welfare, Uttarakhand appeal to every citizens of the state to exercise abundant caution by adopting COVID-19 appropriate behaviour in their daily routine.
- The Government of Uttarakhand appeal to all the recovered/treated COVID-19 Positive patients for voluntary plasma donation at nearest Government Blood Bank. The plasma donation facility is existing in Doon Medical College Dehradun, Government Medical College Haldwani & Government Medical College Srinagar Garhwal.