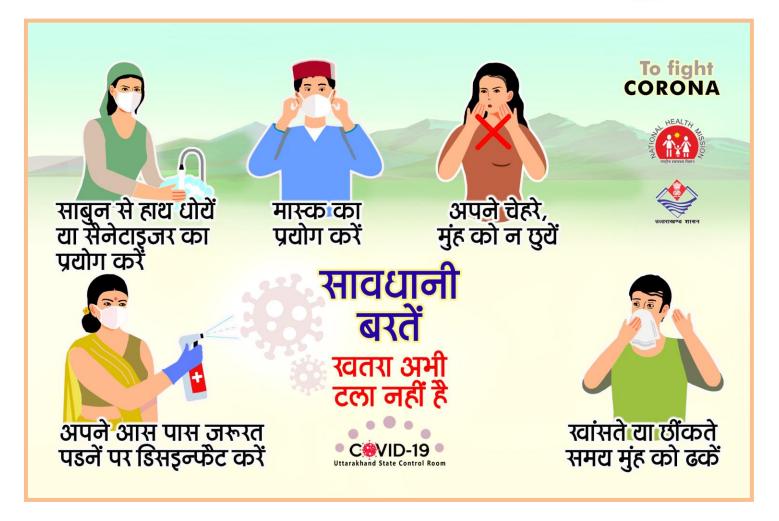

#### **Preventive measures**

- 1. All citizens must wear masks whenever venturing outside of their homes.
- 2. Travelers' and their family members must ensure strict respiratory and hand hygiene.
- 3. Hand wash by Soap and water up to 40 second must be followed.

#### APPEAL

- Department of Health and Family Welfare, Uttarakhand appeal to every citizens of the state to exercise abundant caution by adopting COVID-19 appropriate behaviour in their daily routine.
- The Government of Uttarakhand appeal to all the recovered/treated COVID-19 Positive patients for voluntary plasma donation at nearest Government Blood Bank. The plasma donation facility is existing in Doon Medical College Dehradun, Government Medical College Haldwani & Government Medical College Srinagar Garhwal.