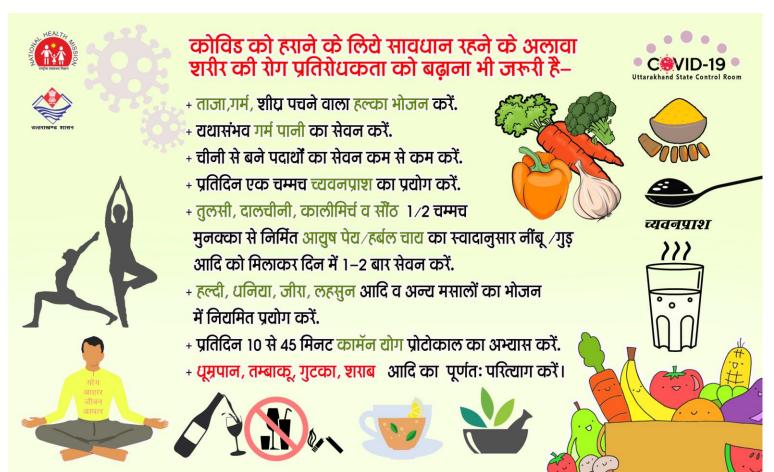

#### **Preventive measures**

- 1. All citizens must wear masks whenever venturing outside of their homes.
- 2. Travelers' and their family members must ensure strict respiratory and hand hygiene.
- 3. Hand wash by Soap and water up to 40 second must be followed.

### <u>APPEAL</u>

- Department of Health and Family Welfare, Uttarakhand appeal to every citizens of the state to exercise abundant caution by adopting COVID-19 appropriate behaviour in their daily routine.
- The Government of Uttarakhand appeal to all the recovered/treated COVID-19 Positive patients for voluntary plasma donation at nearest Government Blood Bank. The plasma donation facility is existing in Doon Medical College Dehradun, Government Medical College Haldwani & Government Medical College Srinagar Garhwal.