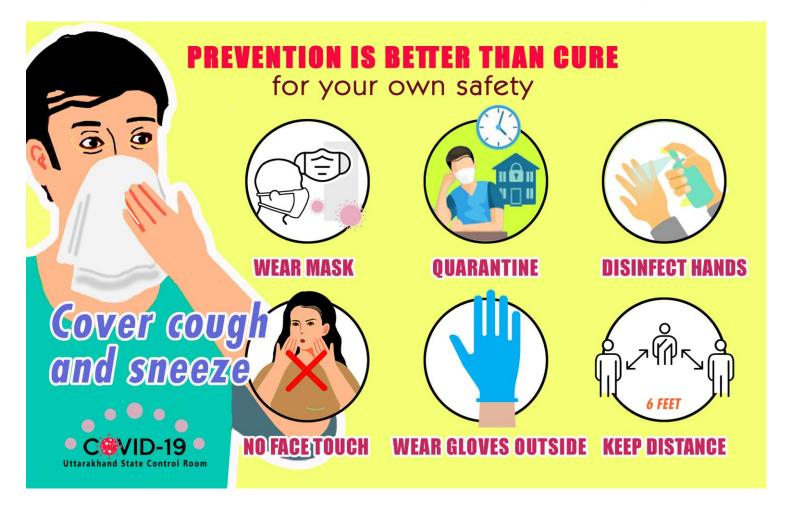

#### **Preventive measures**

- 1. All citizens must wear masks whenever venturing outside of their homes.
- 2. Travelers' and their family members must ensure strict respiratory and hand hygiene.
- 3. Hand wash by Soap and water up to 40 second must be followed.