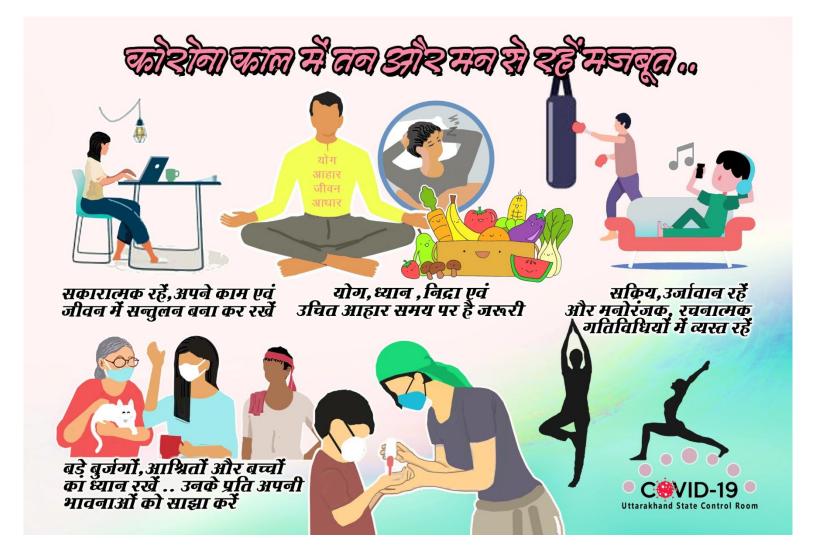

### **Preventive measures**

- 1. All citizens must wear masks whenever venturing outside of their homes.
- 2. Travelers' and their family members must ensure strict respiratory and hand hygiene.
- 3. Hand wash by Soap and water up to 40 second must be followed.

### **APPEAL**

- Department of Health and Family Welfare, Uttarakhand appeal to every citizens of the state to exercise abundant caution by adopting COVID-19 appropriate behaviour in their daily routine.
- The Government of Uttarakhand appeal to all the recovered/treated COVID-19 Positive patients for voluntary plasma donation at nearest Government Blood Bank. The plasma donation facility is existing in Doon Medical College Dehradun, Government Medical College Haldwani & Government Medical College Srinagar Garhwal.