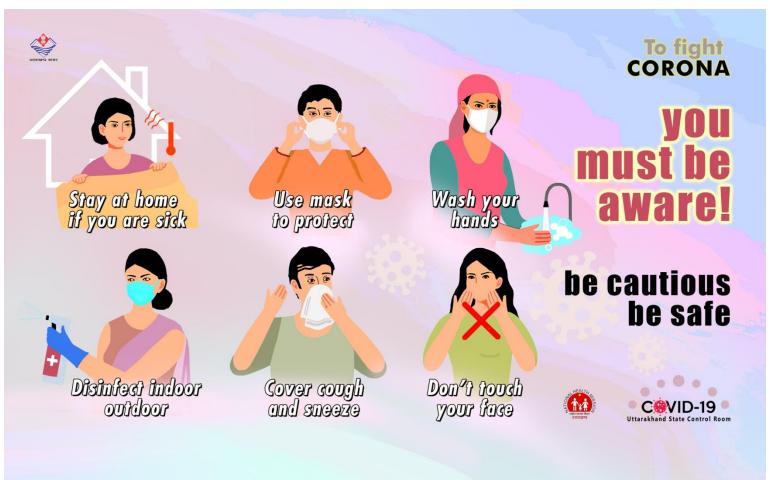

### **Preventive measures**

- 1. All citizens must wear masks whenever venturing outside of their homes.
- 2. Travelers' and their family members must ensure strict respiratory and hand hygiene.
- 3. Hand wash by Soap and water up to 40 second must be followed.