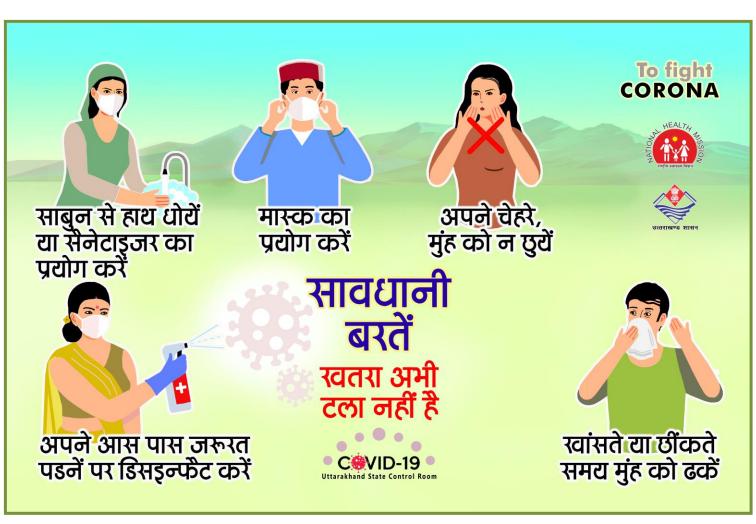

#### **Preventive measures**

- 1. All citizens must wear masks whenever venturing outside of their homes.
- 2. Travelers' and their family members must ensure strict respiratory and hand hygiene.
- 3. Hand wash by Soap and water up to 40 second must be followed.