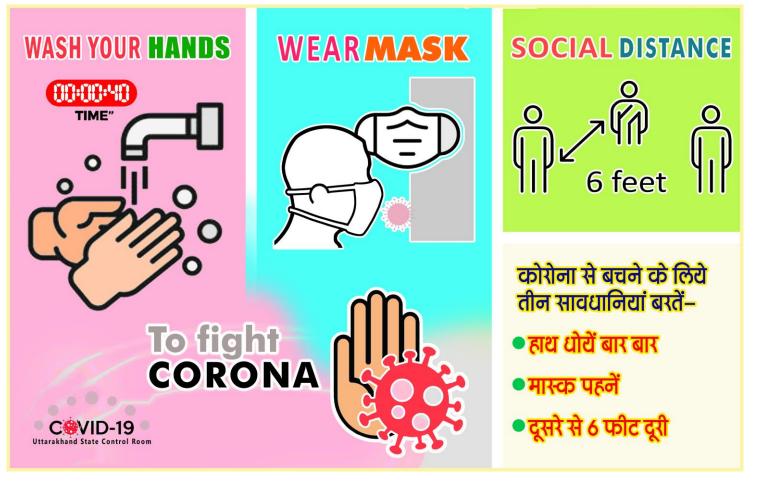

## **Preventive measures**

- 1. All citizens must wear masks whenever venturing outside of their homes.
- 2. Travelers' and their family members must ensure strict respiratory and hand hygiene.
- 3. Hand wash by Soap and water up to 40 second must be followed.