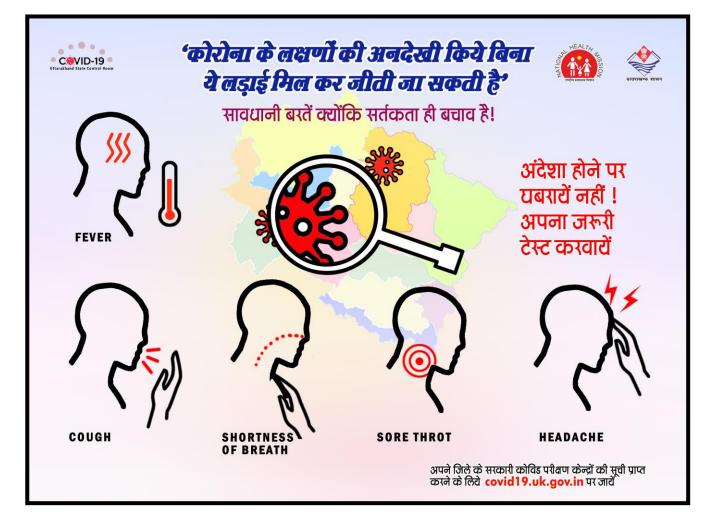

# कोविड–19 परीक्षण रिपोर्ट को घर बैठे वेब लिंक के द्वारा प्राप्त करें

# covid19.uk.gov.in

परीक्षण के समय आपके रजिस्टर्ड मोबाईल नम्बर पर एस. एम. एस के द्वारा **SRF ID** नम्बर भेजा जाता है जिसको उपरोक्त लिंक पर जाकर दर्ज करने पर रिपोर्ट डाउनलोड की जा सकती है

अगर आप कोविड-19 से संक्रमित हैं...