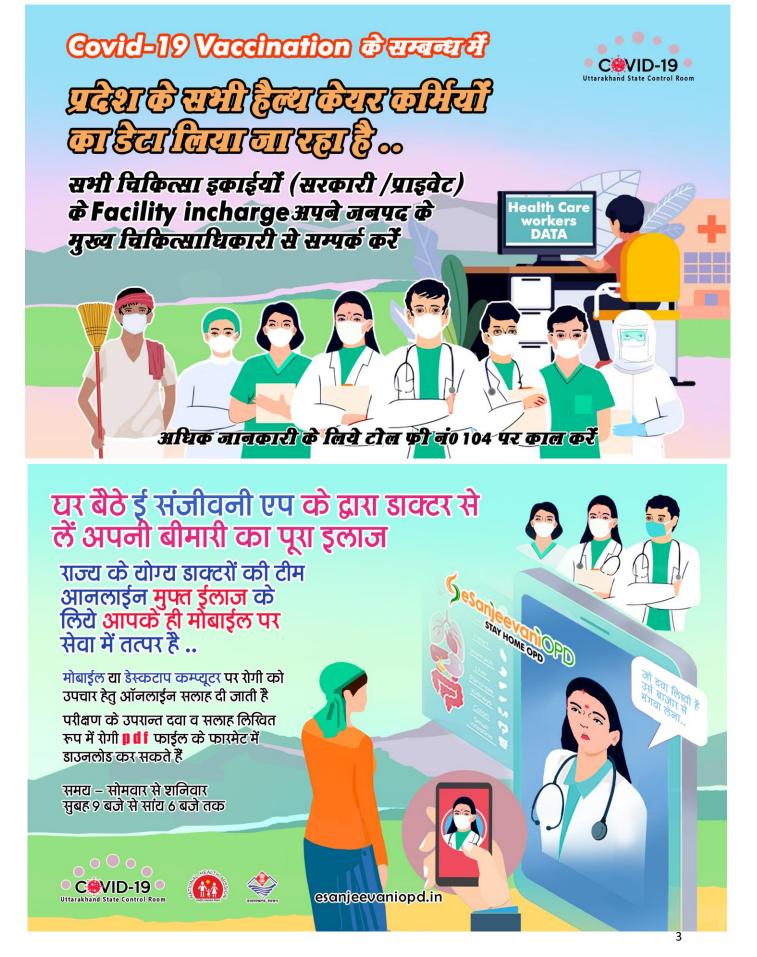

# कोविड–19 परीक्षण रिपोर्ट को घर बैठे वेब लिंक के द्वारा प्राप्त करें

# covid19.uk.gov.in

परीक्षण के समय आपके रजिस्टर्ड मोबाईल नम्बर पर एस. एम. एस के द्वारा **SRF ID** नम्बर भेजा जाता है जिसको उपरोक्त लिंक पर जाकर दर्ज करने पर रिपोर्ट डाउनलोड की जा सकती है

अगर आप कोविड-19 से संक्रमित हैं...

## **Details of State Control Room**

e-mail: covid19statewarroomuk@gmail.com Toll free No: 104/0135 2609500

email Id: idsputtarakhand@gmail.com WhatsApp No. 9412080544

**Details of District Control Rooms** 