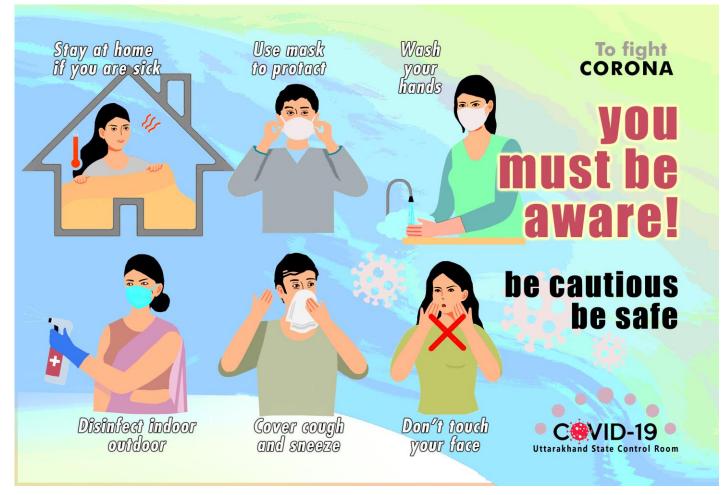

## **Preventive measures**

- 1. All citizens must wear masks whenever venturing outside of their homes.
- 2. Travelers' and their family members must ensure strict respiratory and hand hygiene.
- 3. Hand wash by Soap and water up to 40 second must be followed.

## **APPEAL**

- Department of Health and Family Welfare, Uttarakhand appeal to every citizens of the state to exercise abundant caution by adopting COVID-19 appropriate behaviour in their daily routine.
- The Government of Uttarakhand appeal to all the recovered/treated COVID-19 Positive patients for voluntary plasma donation at nearest Government Blood Bank. The plasma donation facility is existing in Doon Medical College Dehradun, Government Medical College Haldwani & Government Medical College Srinagar Garhwal.