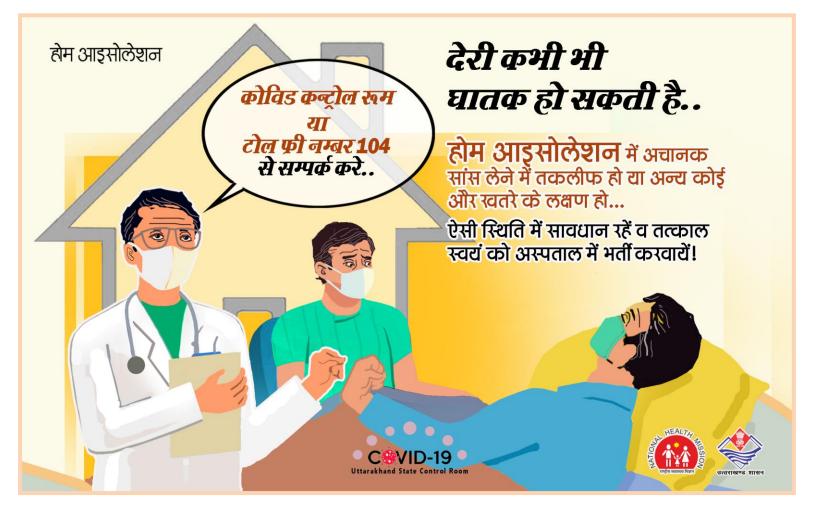

### **Public Health Action Taken**

- To further increase the COVID-19 testing, the Government has lowered down the testing charges for both RT-PCR and Rapid Antigen COVID-19 test.
- To combat the pandemic situation, the State Government has commenced **Home Isolation** strategy for self isolation of asymptomatic COVID-19 positive patient.
- The Government has decided the user charges/cost of treatment for private hospitals to treat COVID-19 patients.