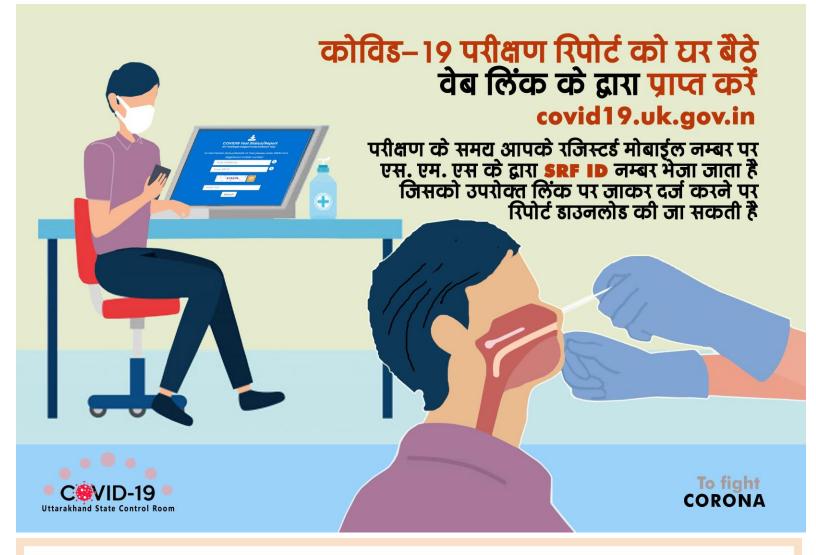

Dehradun

#### **Preventive measures**

- 1. All citizens must wear masks whenever venturing outside of their homes.
- 2. Travelers' and their family members must ensure strict respiratory and hand hygiene.
- 3. Hand wash by Soap and water up to 40 second must be followed.

### **APPEAL**

- Department of Health and Family Welfare, Uttarakhand appeal to every citizens of the state to exercise abundant caution by adopting COVID-19 appropriate behaviour in their daily routine.
- The Government of Uttarakhand appeal to all the recovered/treated COVID-19 Positive patients for voluntary plasma donation at nearest Government Blood Bank. The plasma donation facility is existing in Doon Medical College Dehradun, Government Medical College Haldwani & Government Medical College Srinagar Garhwal.





# अगर आप कोविड-19

से संक्रिमत हैं...



घर में रहें



दूसरों के सम्पर्क में न आर्थे इस्तेमाल के बाद व्यर्थ सामग्री को कूड़ेदान में डार्ले और हार्थों को अच्छी तरह साफ करें।



खांसते समय अपने मुंह व नाक को ढर्के



सरफेस एरिया को साफ रखें



Uttarakhand State Control Room
C VID-19











Integrated Disease Surveillance Programme
Directorate of Medical Health & Family Welfare, Uttarakhand, Dehradun

## **Details of State Control Room**

e-mail: <a href="mailto:covid19statewarroomuk@gmail.com">covid19statewarroomuk@gmail.com</a> Toll free No: 104/0135 2609500
<a href="mailto:emailto:covid19statewarroomuk@gmail.com">emailto:covid19statewarroomuk@gmail.com</a> Toll free No: 104/0135 2609500
<a href="mailto:emailto:emailto:emailto:emailto:emailto:emailto:emailto:emailto:emailto:emailto:e