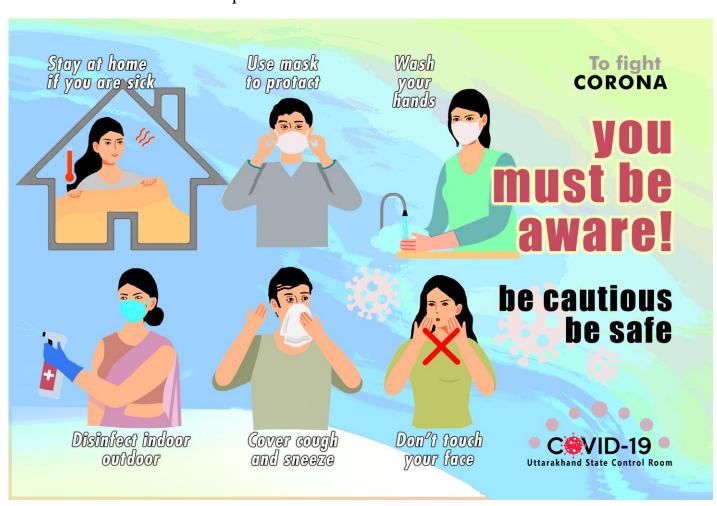

#### **Preventive measures**

- 1. All citizens must wear masks whenever venturing outside of their homes.
- 2. Travelers' and their family members must ensure strict respiratory and hand hygiene.
- 3. Hand wash by Soap and water up to 40 second must be followed.

### **APPEAL**

- Department of Health and Family Welfare, Uttarakhand appeal to every citizens of the state to exercise abundant caution by adopting COVID-19 appropriate behaviour in their daily routine.
- The Government of Uttarakhand appeal to all the recovered/treated COVID-19 Positive patients for voluntary plasma donation at nearest Government Blood Bank. The plasma donation facility is existing in Doon Medical College Dehradun, Government Medical College Haldwani & Government Medical College Srinagar Garhwal.