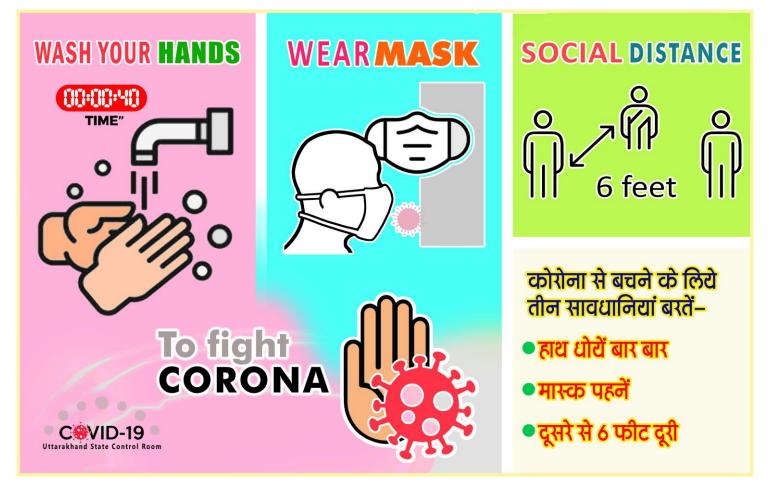

#### **Preventive measures**

- 1. All citizens must wear masks whenever venturing outside of their homes.
- 2. Travelers' and their family members must ensure strict respiratory and hand hygiene.
- 3. Hand wash by Soap and water up to 40 second must be followed.