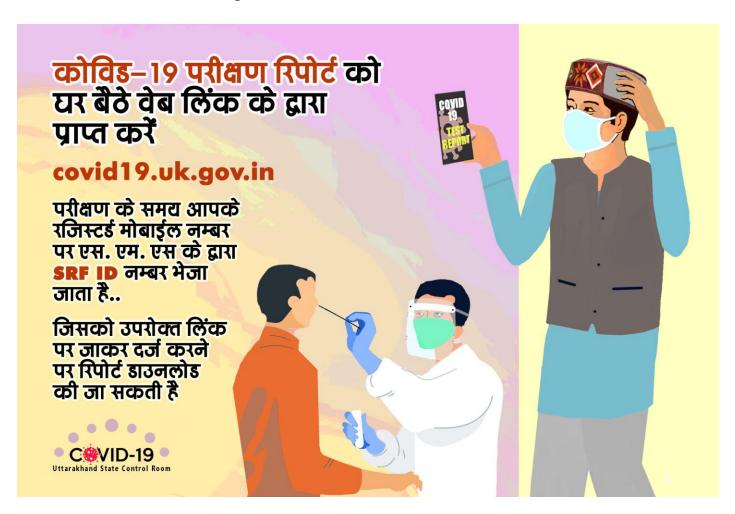

#### **Details of State Control Room**

e-mail: covid19statewarroomuk@gmail.com Toll free No: 104/0135 2609500 email Id: idsputtarakhand@gmail.com WhatsApp No. 9412080544