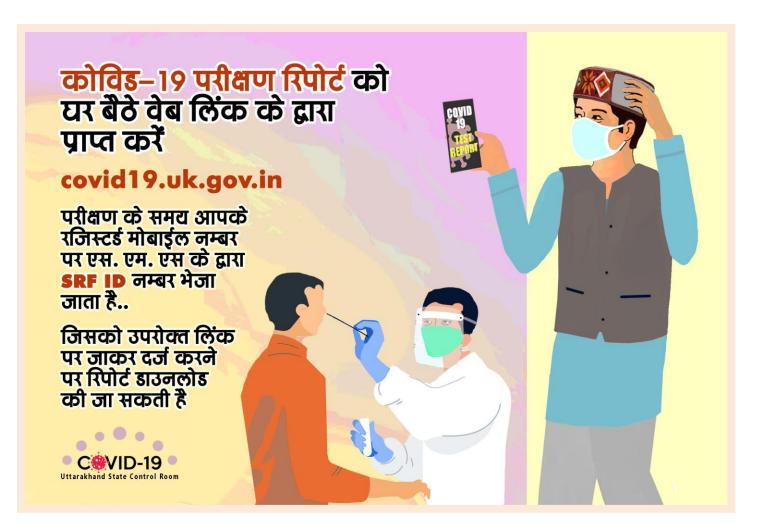

khand, Dehradun



#### **Preventive measures**

- 1. All citizens must wear masks whenever venturing outside of their homes.
- 2. Travelers' and their family members must ensure strict respiratory and hand hygiene.
- 3. Hand wash by Soap and water up to 40 second must be followed.

#### APPEAL

- Department of Health and Family Welfare, Uttarakhand appeal to citizens of the state to follow the advisory for **Unlock-5**. The detailed guideline is available at health.uk.gov.in.
- The Government of Uttarakhand appeal to all the recovered/treated COVID-19 Positive patients for voluntary plasma donation at nearest Government Blood Bank. The plasma donation facility is existing in Doon Medical College Dehradun, Government Medical College Haldwani & Government Medical College Srinagar Garhwal.





Integrated Disease Surveillance Programme Directorate of Medical Health & Family Welfare, Uttarakhand, Dehradun





### **Details of State Control Room**

e-mail: <u>covid19statewarroomuk@gmail.com</u> Toll free No: 104/0135 2609500 <u>email Id: idsputtarakhand@gmail.com</u> WhatsApp No. 9412080544

**Details of District Control Rooms** 

| Districts   District Control Room Number     Almora   05962-237875,05962-237874,     Bageshwar   05963-220197,     Chamoli   01372-252187,01372-251437     Champawat   05965-230312 05965-230943,05965-230819     Dehradun   0135-2724506,     Haridwar   01334-239920,01334-223999     Paurigarhwal   01368-22213,01368-221840     Pithoragarh   05964-225142,05964-226326     Nainital   05942-231178,231179,231181     05946-281234,297722,253850 (Haldwani)