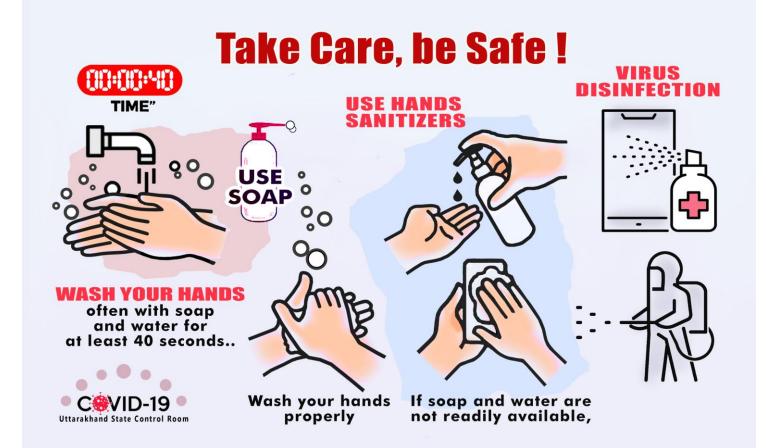

#### **Preventive measures**

- 1. All citizens must wear masks whenever venturing outside of their homes.
- 2. Travelers' and their family members must ensure strict respiratory and hand hygiene.
- 3. Hand wash by Soap and water up to 40 second must be followed.