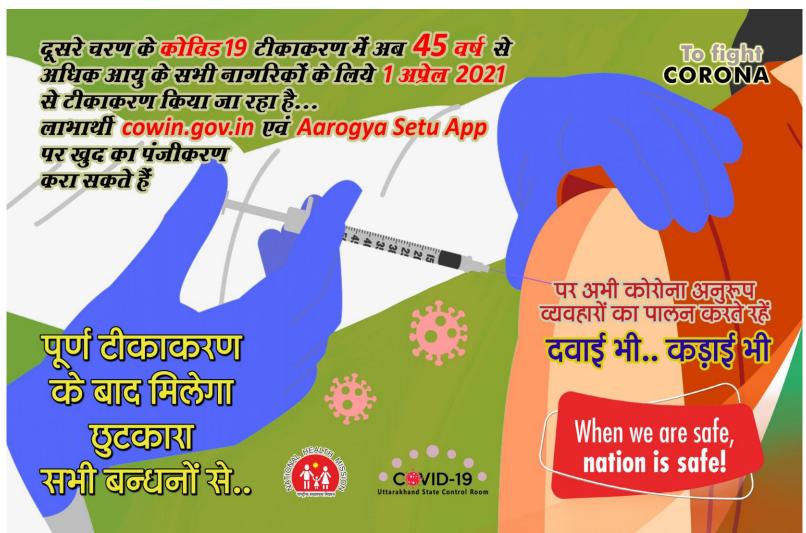

### **COVID-19 Vaccination**

| • | Sessions Held Today:                      | 435    |
|---|-------------------------------------------|--------|
| • | Number of Beneficiaries Vaccinated Today: | 45373  |
| • | Number of Beneficiaries Fully Vaccinated: | 127526 |
| • | Number of 60+ years given First Dose:     | 381068 |
| • | Number of 45-60 years given First Dose:   | 94828  |

#### Details of Sessions held and Beneficiaries Vaccinated in Uttarakhand

|             | Sessions<br>Today | 60+ years Vaccinated<br>Today |                                          | 45-60 years<br>Vaccinated Today |                                                | Health Care Worker |                                                   |                                                | Front Line Worker |                                                   |                                                |
|-------------|-------------------|-------------------------------|------------------------------------------|---------------------------------|------------------------------------------------|--------------------|---------------------------------------------------|------------------------------------------------|-------------------|---------------------------------------------------|------------------------------------------------|
| Districts   |                   | Last 24<br>hrs                | Partially Vaccinated (1st Dose Coverage) | Last<br>24 hrs                  | Partially<br>Vaccinated (1st<br>Dose Coverage) | Last<br>24 hrs     | Partially<br>Vaccinated<br>(1st Dose<br>Coverage) | Fully<br>Vaccinated<br>(Both Dose<br>Coverage) | Last<br>24 hrs    | Partially<br>Vaccinated<br>(1st Dose<br>Coverage) | Fully<br>Vaccinated<br>(Both Dose<br>Coverage) |
| Almora      | 34                | 894                           | 28454                                    | 1465                            | 4748                                           | 22                 | 5744                                              | 4369                                           | 31                | 3356                                              | 2228                                           |
| Bageshwar   | 12                | 486                           | 13980                                    | 934                             | 2917                                           | 3                  | 2335                                              | 2170                                           | 1                 | 1482                                              | 1304                                           |
| Chamoli     | 17                | 606                           | 19833                                    | 1618                            | 6100                                           | 3                  | 3859                                              | 3405                                           | 58                | 5596                                              | 2545                                           |
| Champawat   | 8                 | 586                           | 7335                                     | 894                             | 3355                                           | 5                  | 2139                                              | 1765                                           | 24                | 3959                                              | 3032                                           |
| Dehradun    | 104               | 3669                          | 88032                                    | 7453                            | 22503                                          | 385                | 32420                                             | 18556                                          | 255               | 15822                                             | 9204                                           |
| Haridwar    | 69                | 1511                          | 47744                                    | 2710                            | 12316                                          | 87                 | 16313                                             | 9655                                           | 1404              | 33163                                             | 14875                                          |
| Nainital    | 44                | 1601                          | 32184                                    | 2631                            | 9350                                           | 89                 | 12894                                             | 7527                                           | 51                | 7508                                              | 5159                                           |
| Pauri       | 32                | 1195                          | 36427                                    | 1872                            | 5206                                           | 75                 | 7276                                              | 4983                                           | 131               | 4050                                              | 2020                                           |
| Pithoragarh | 16                | 712                           | 12203                                    | 706                             | 1748                                           | 7                  | 3787                                              | 3189                                           | 63                | 6922                                              | 4615                                           |
| Rudraprayag | 12                | 344                           | 10323                                    | 719                             | 2938                                           | 15                 | 2211                                              | 1758                                           | 39                | 1609                                              | 791                                            |
| Tehri       | 13                | 611                           | 24815                                    | 1049                            | 4351                                           | 27                 | 5891                                              | 4941                                           | 19                | 2883                                              | 2066                                           |
| US Nagar    | 44                | 1831                          | 33563                                    | 2691                            | 13542                                          | 248                | 10545                                             | 5906                                           | 390               | 10366                                             | 5587                                           |
| Uttarkashi  | 30                | 756                           | 26175                                    | 2307                            | 5754                                           | 14                 | 3219                                              | 2872                                           | 76                | 4302                                              | 3004                                           |
| Total       | 435               | 14802                         | 381068                                   | 27049                           | 94828                                          | 980                | 108633                                            | 71096                                          | 2542              | 101018                                            | 56430                                          |