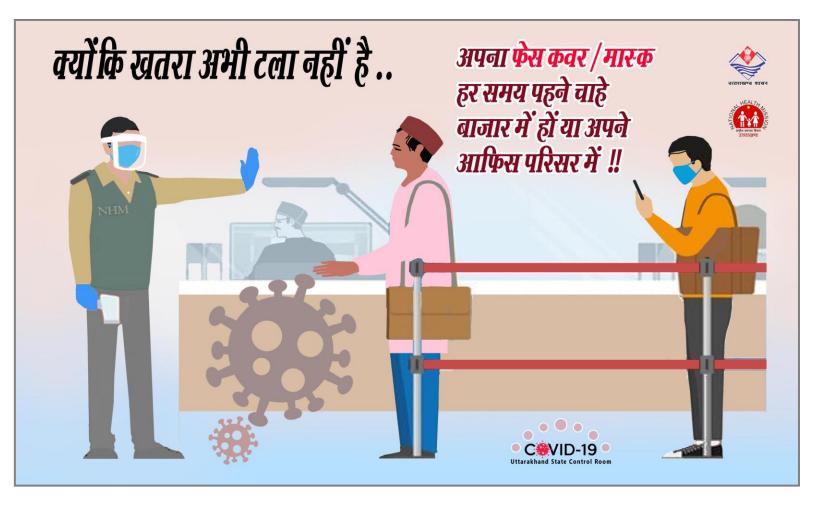

#### **Preventive measures**

- 1. All citizens must wear masks whenever venturing outside of their homes.
- 2. Travelers' and their family members must ensure strict respiratory and hand hygiene.
- 3. Hand wash by Soap and water up to 40 second must be followed.