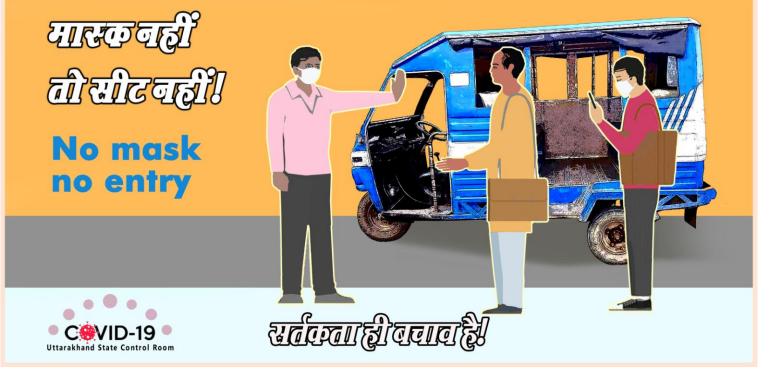

# बिना मास्क के बसों में या पब्लिक ट्रान्सपोर्ट में यात्रा न करें...

| Uttarakhand State Control Room covid-19<br>Integrated Disease Surveillance Programme<br>Directorate of Medical Health & Family Welfare, Uttarakhand, Dehradun |                                                                        |                   |                             |  |  |  |  |
|---------------------------------------------------------------------------------------------------------------------------------------------------------------|------------------------------------------------------------------------|-------------------|-----------------------------|--|--|--|--|
|                                                                                                                                                               | Positive Cases Today: 1233                                             |                   | Recovered Today: 317        |  |  |  |  |
|                                                                                                                                                               | Death Today: 03                                                        | $\langle \rangle$ | Active Cases: 6241          |  |  |  |  |
| S <sup>+vty</sup>                                                                                                                                             | Sample Positivity: 3.56%                                               | <b>R%</b>         | Recovery Percentage: 90.85% |  |  |  |  |
| 1. To                                                                                                                                                         | otal cumulative Positive COVID-19 detect                               | ed:               | 107479                      |  |  |  |  |
| 2. To                                                                                                                                                         | 2. Total Number (%) of COVID-19 Patients Treated/ Cured:97644 (90.85%) |                   |                             |  |  |  |  |
| 3. To                                                                                                                                                         | 3. Total Number (%) of COVID-19 patients migrated/ Others:1842 (1.71%) |                   |                             |  |  |  |  |
| 4. To                                                                                                                                                         | 4. Total Number (%) of COVID-19 Deaths: 1752 (1.63%)                   |                   |                             |  |  |  |  |
| 5. Ni                                                                                                                                                         | 5. Number of samples found negative for COVID-19 today:32435           |                   |                             |  |  |  |  |
| 6. To                                                                                                                                                         | 6. Total number of samples sent for COVID-19 testing today: 28990      |                   |                             |  |  |  |  |
| 7. To                                                                                                                                                         | Total number of cumulative samples found negative: 2908571             |                   |                             |  |  |  |  |
| 8. To                                                                                                                                                         | Total number of samples result awaited:20244                           |                   |                             |  |  |  |  |