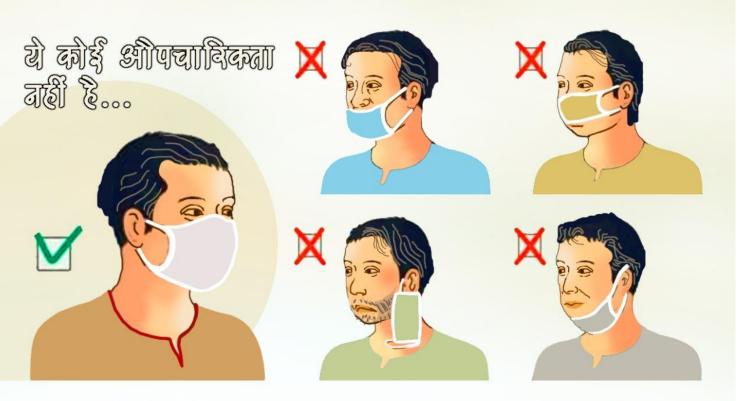

### Date: 10-04-2021

# Health Bulletin

## Time: 06:30 PM



# ''सही से मास्क न पहनना खतरनाक हो सकता है''



# **COVID-19 Vaccination**

| • Sessions Held Today :                         | 519     |
|-------------------------------------------------|---------|
| • Number of Beneficiaries Vaccinated Today :    | 45684   |
| • Number of Beneficiaries Partially Vaccinated: | 1097676 |
| • Number of Beneficiaries Fully Vaccinated:     | 177811  |



Uttarakhand State Control Room C@VID-19

Integrated Disease Surveillance Programme Directorate of Medical Health & Family Welfare, Uttarakhand, Dehradun



## Details of Sessions held and Beneficiaries Vaccinated in Uttarakhand

|             | Sessions                                                                                                                     | Citizens<br>(includes data of 45+ & 6