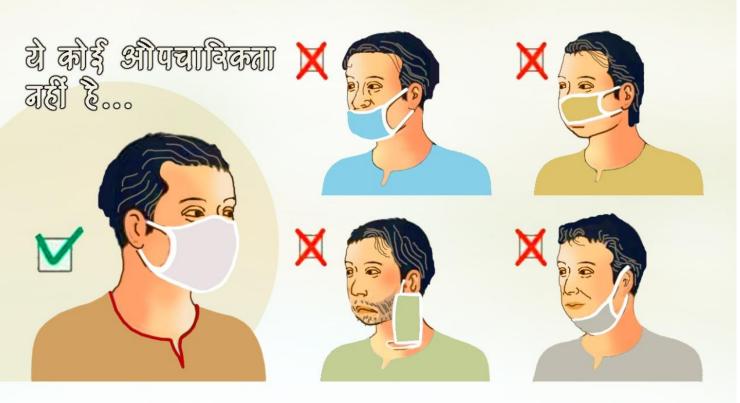

## Date: 11-04-2021

## Health Bulletin

## Time: 06:30 PM



## ''सही से मास्क न पहनना खतरनाक हो सकता है''



## **COVID-19 Vaccination**

| • Sessions Held Today :                       | 300     |
|-----------------------------------------------|---------|
| • Number of Beneficiaries Vaccinated Today :  | 29719   |
| Number of Beneficiaries Partially Vaccinated: | 1124056 |
| • Number of Beneficiaries Fully Vaccinated:   | 181150  |



Uttarakhand State Control Room C VID-19 Integrated Disease Surveillance Programme

Directorate of Medical Health & Family Welfare, Uttarakhand, Dehradun



## Details of Sessions held and Beneficiaries Vaccinated in Uttarakhand

|             | Sessions | Citizens<br>(includes data of 45+ & 60+ years both) |                                                   | Health Care Worker                             |