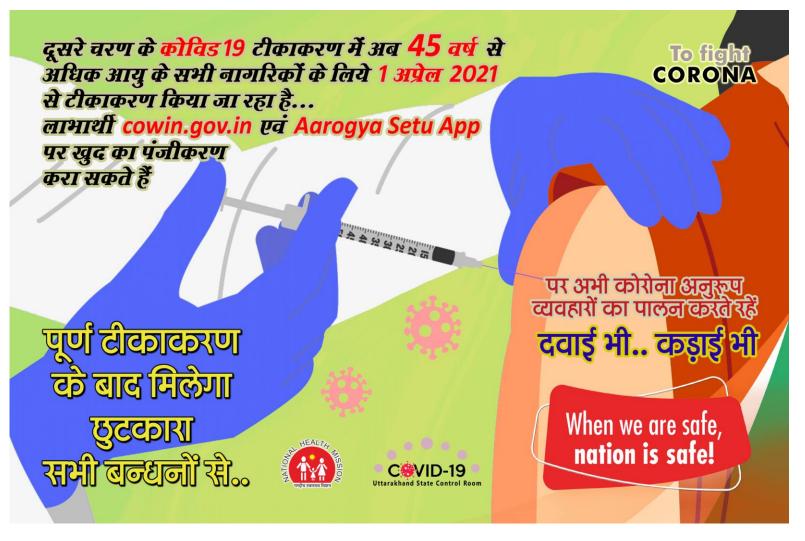

## **COVID-19 Vaccination**

| • Sessions Held Today :                       | 300     |
|-----------------------------------------------|---------|
| • Number of Beneficiaries Vaccinated Today :  | 29719   |
| Number of Beneficiaries Partially Vaccinated: | 1124056 |
| • Number of Beneficiaries Fully Vaccinated:   | 181150  |

## Details of Sessions held and Beneficiaries Vaccinated in Uttarakhand

|             | Sessions | Citizens<br>(includes data of 45+ & 60+ years both) |                                                   | Health Care Worker                             |                |                                                   | Front Line Worker                              |                |                                                   |                                                |
|-------------|----------|-----------------------------------------------------|---------------------------------------------------|------------------------------------------------|----------------|---------------------------------------------------|------------------------------------------------|----------------|---------------------------------------------------|------------------------------------------------|
| Districts   | Today    | Last 24<br>hrs                                      | Partially<br>Vaccinated<br>(1st Dose<br>Coverage) | Fully<br>Vaccinated<br>(Both Dose<br>Coverage) | Last 24<br>hrs | Partially<br>Vaccinated<br>(1st Dose<br>Coverage) | Fully<br>Vaccinated<br>(Both Dose<br>Coverage) | Last 24<br>hrs | Partially<br>Vaccinated<br>(1st Dose<br>Coverage) | Fully<br>Vaccinated<br>(Both Dose<br>Coverage) |
| Almora      | 26       | 1406                                                | 59694                                             | 3460                                           | 16             | 5759                                              | 4543                                           | 7              | 3378                                              | 2385                                           |
| Bageshwar   | 25       | 1698                                                | 35013                                             | 1808                                           | 4              | 2345                                              | 2191                                           | 2              | 1484                                              | 1314                                           |
| Chamoli     | 15       | 1082                                                | 50409                                             | 1593                                           | 2              | 3870                                              | 3507                                           | 32             | 5643                                              | 3097                                           |
| Champawat   | 11       | 1885                                                | 26788                                             | 1194                                           | 3              | 2142                                              | 1787                                           | 17             | 3985                                              | 3202                                           |
| Dehradun    | 11       | 2757                                                | 189740                                            | 6967                                           | 108            | 32739                                             | 19874                                          | 46             | 15991                                             | 10058                                          |
| Haridwar    | 66       | 3401                                                | 127457                                            | 5225                                           | 36             | 16414                                             | 10237                                          | 199            | 34624                                             | 17315                                          |
| Nainital    | 9        | 1901                                                | 78411                                             | 4638                                           | 25             | 13002                                             | 7989                                           | 10             | 7649                                              | 5427                                           |
| Pauri       | 20       | 2190                                                | 78639                                             | 3140                                           | 49             | 7305                                              | 5394                                           | 51             | 4111                                              | 2423                                           |
| Pithoragarh | 28       | 2730                                                | 33573                                             | 3535                                           | 4              | 3798                                              | 3223                                           | 67             | 7014                                              | 5179                                           |
| Rudraprayag | 4        | 836                                                 | 23561                                             | 1222                                           | 3              | 2226                                              | 1821                                           | 5              | 1632                                              | 885                                            |
| Tehri       | 15       | 2111                                                | 59489                                             | 1567                                           | 5              | 5894                                              | 5026                                           | 25             | 2925                                              | 2163                                           |
| US Nagar    | 64       | 5776                                                | 95336                                             | 4107                                           | 50             | 10677                                             | 6388                                           | 50             | 10781                                             | 5993                                           |
| Uttarkashi  | 6        | 1105                                                | 53010                                             | 5118                                           | 0              | 3228                                              | 2920                                           | 25             | 4320                                              | 3235                                           |
| Total       | 300      | 28878                                               | 911120                                            | 43574                                          | 305            | 109399                                            | 74900                                          | 536            | 103537                                            | 62676                                          |