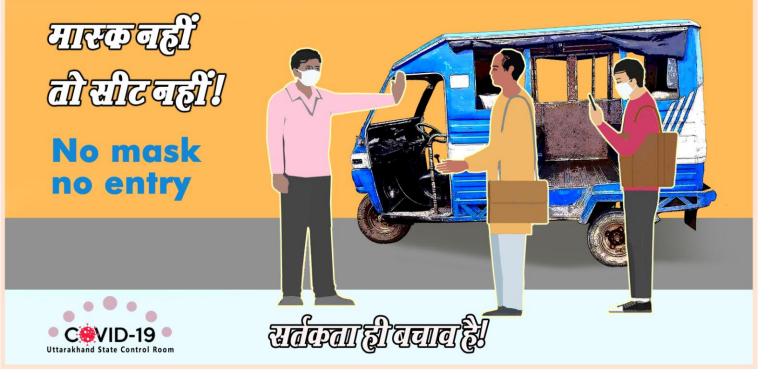

# बिना मास्क के बसों में या पब्लिक ट्रान्सपोर्ट में यात्रा न करें...

| उत्तराखण्ड शासन                                               | Uttarakhand State Contro<br>Integrated Disease Surveillan<br>Directorate of Medical Health & Family We | ce Prog   | gramme                      |  |  |  |
|---------------------------------------------------------------|--------------------------------------------------------------------------------------------------------|-----------|-----------------------------|--|--|--|
|                                                               | Positive Cases Today: 1333                                                                             |           | Recovered Today: 243        |  |  |  |
|                                                               | Death Today: 08                                                                                        |           | Active Cases: 7323          |  |  |  |
| S <sup>+vty</sup>                                             | Sample Positivity: 3.57%                                                                               | <b>R%</b> | Recovery Percentage: 89.96% |  |  |  |
| 1. To                                                         | tal cumulative Positive COVID-19 detect                                                                | ed:       | 108812                      |  |  |  |
| 2. То                                                         | 2. Total Number (%) of COVID-19 Patients Treated/ Cured: 97887 (90.85%)                                |           |                             |  |  |  |
| 3. То                                                         | 3. Total Number (%) of COVID-19 patients migrated/ Others:1842 (1.69%)                                 |           |                             |  |  |  |
| 4. To                                                         | 4. Total Number (%) of COVID-19 Deaths: 1760 (1.62%)                                                   |           |                             |  |  |  |
| 5. Number of samples found negative for COVID-19 today: 31285 |                                                                                                        |           |                             |  |  |  |
| 6. To                                                         | 6. Total number of samples sent for COVID-19 testing today: <b>36128</b>                               |           |                             |  |  |  |
| 7. To                                                         | 7. Total number of cumulative samples found negative: 2939856                                          |           |                             |  |  |  |
| 8. To                                                         | Total number of samples result awaited:23726                                                           |           |                             |  |  |  |