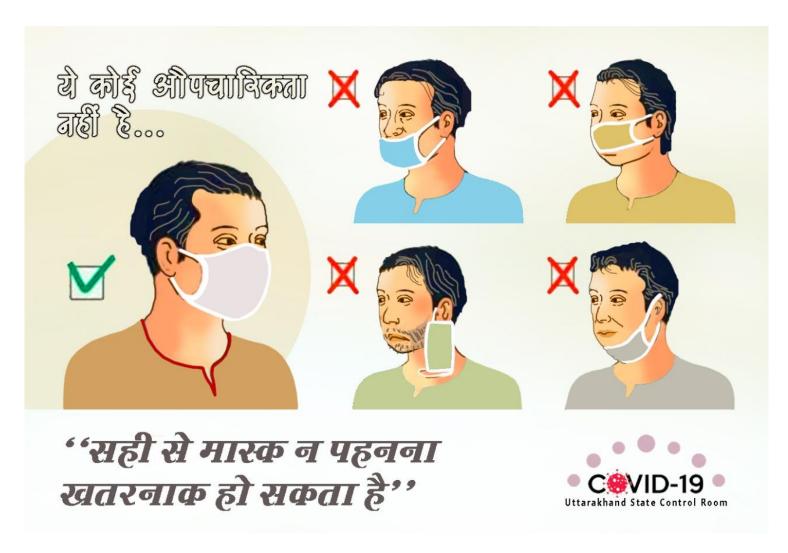

#### **Preventive measures**

- 1. All citizens must wear masks whenever venturing outside of their homes.
- 2. Travelers' and their family members must ensure strict respiratory and hand hygiene.
- 3. Hand wash by Soap and water up to 40 second must be followed.