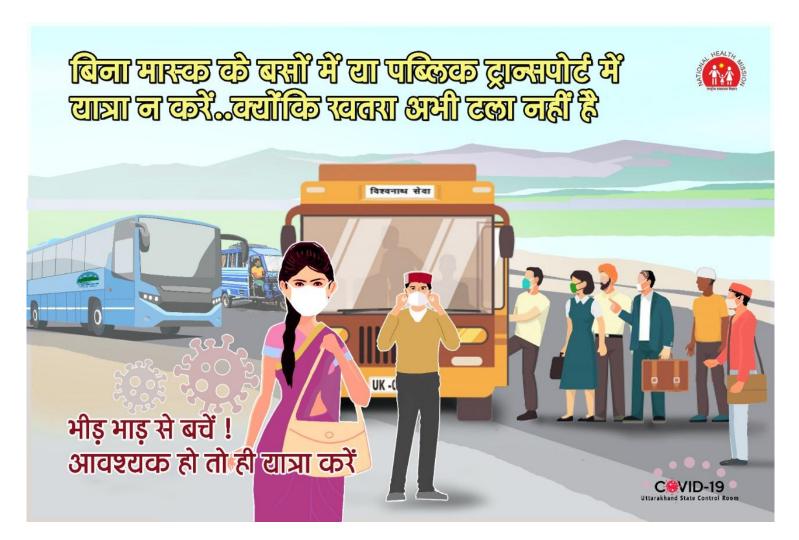

#### **Preventive measures**

- 1. All citizens must wear masks whenever venturing outside of their homes.
- 2. Travelers' and their family members must ensure strict respiratory and hand hygiene.
- 3. Hand wash by Soap and water up to 40 second must be followed.