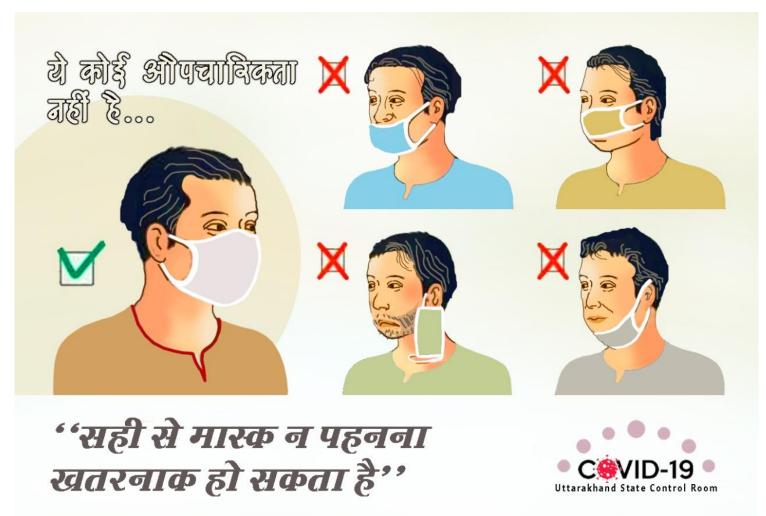

#### **Preventive measures**

- 1. All citizens must wear masks whenever venturing outside of their homes.
- 2. Travelers' and their family members must ensure strict respiratory and hand hygiene.
- 3. Hand wash by Soap and water up to 40 second must be followed.