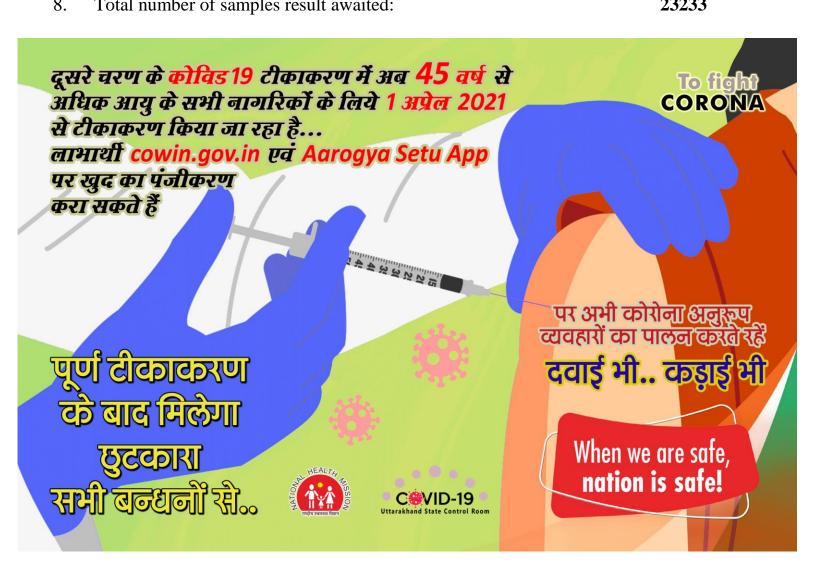

## **COVID-19 Vaccination**

| • | Sessions Held Today :                         | 533     |
|---|-----------------------------------------------|---------|
| • | Number of Beneficiaries Vaccinated Today:     | 30600   |
| • | Number of Beneficiaries Partially Vaccinated: | 1225054 |
| • | Number of Beneficiaries Fully Vaccinated:     | 202944  |