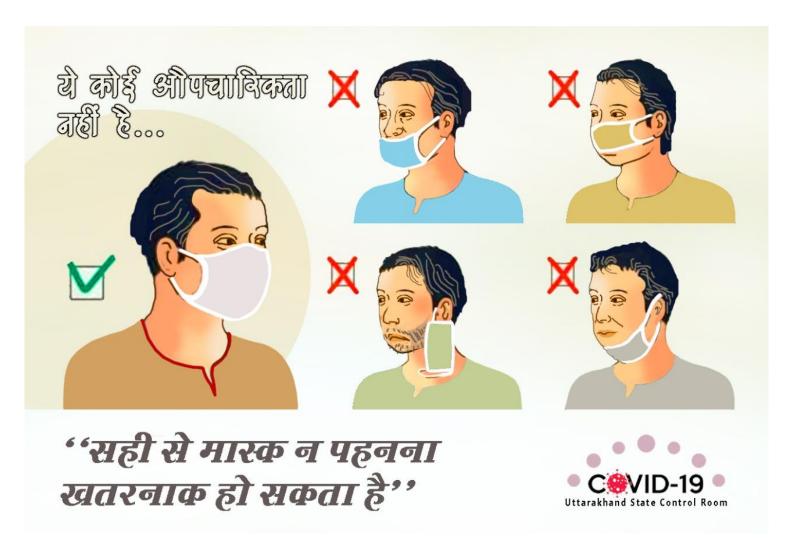

#### **Preventive measures**

- 1. All citizens must wear masks whenever venturing outside of their homes.
- 2. Travelers' and their family members must ensure strict respiratory and hand hygiene.
- 3. Hand wash by Soap and water up to 40 second must be followed.