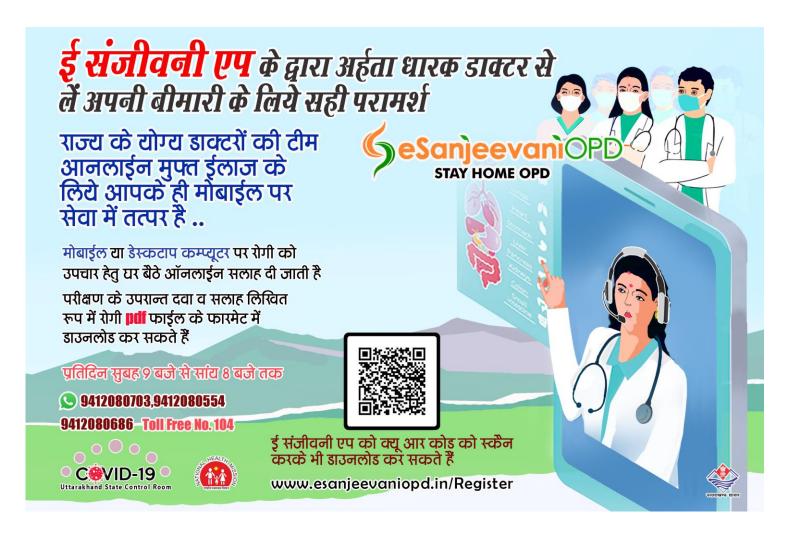

Integrated Disease Surveillance Programme
Directorate of Medical Health & Family Welfare, Uttarakhand, Dehradun

आंक्सीजन स्तर को समय समय पर माप करते रहें, अगर किसी भी व्यक्ति का ऑक्सीजन का स्तर 94 से कम आता है तब हमारे हैल्प लाईन नम्बरर्स 104 व <mark>ई संजीवनी एप</mark> के माध्यम से ऑनलाईन रजिस्टर करके जरूरी डाक्टरी सलाह प्राप्त करें या स्वयं को किसी अस्पताल में भर्ती करवार्ये ...

# कोविड–19 से सम्बन्धित महत्वपूर्ण सूचनाओं की जानकारी के लिये दिये गये लिंक पर विलक करें

| Covid-19 Telephone/                     | https://health.uk.gov.in/pages/display/140-novel-       |
|-----------------------------------------|---------------------------------------------------------|
| Mobile Directory                        | <u>corona-virus-guidelines-and-advisory-</u>            |
| Sample Collection Centers               | https://covid19.uk.gov.in/map/sccLocation.aspx          |
| Availability of Beds                    | https://covid19.uk.gov.in/bedssummary.aspx              |
| Covid-19 Vaccination Sites              | www.cowin.gov.in                                        |
| RT – PCR Testing Report                 | https://covid19.uk.gov.in/                              |
| To get Medical assistant and            | http://www.esanjeevaniopd.in/Register                   |
| <b><u>Doctor's consultation:</u></b>    | <b>Download app:</b>                                    |
| Free Consultation from                  | https://play.google.com/store/apps/details?id=in.hied.e |
| <b>Esanjeevani</b>                      | sanjeevaniopd&hl=en_US                                  |
|                                         | <u>Or call: 9412080703, 9412080622, 9412080686</u>      |
| <b>Home Isolation Registration</b>      | https://dsclservices.org.in/self-isolation.php          |
| Home Isolation Booklet(Do's             | https://health.uk.gov.in/files/Covid-19-                |
| &Don'ts)                                | Directory/Home_Isolation_booklet.pdf                    |
| Vaccination (Self Registration)         | https://selfregistration.cowin.gov.in/                  |
|                                         | www.cowin.gov.in                                        |
| <b>Standard Operating Procedure for</b> | https://health.uk.gov.in/pages/view/146-tocilizumab-    |
| issue of TOCILIZUMAB                    | amphotericinprocedure                                   |
| AMPHOTERICIN B                          |                                                         |
| <b>Daily Bulletin</b>                   | https://health.uk.gov.in/pages/display/140-novel-       |
|                                         | corona-virus-guidelines-and-advisory-                   |
| Travelling to/from Uttarakhand          | https://dsclservices.org.in/apply.php                   |
| Registration                            |                                                         |
| Joining hands in supporting             | https://health.uk.gov.in/pages/view/149-support-        |
| Uttarakhand in its fight against        | uttarakhands-covid-19-efforts                           |
| COVID-19                                |                                                         |
| Any other Help                          | Call 104 (24X7) / State Control Room 0135-2609500/      |
|                                         | District Control Rooms of respective district for any   |
|                                         | other help and assistance.                              |
| for any queries and suggestions         | covid19statewarroomuk@gmail.com                         |
|                                         | Toll Free Number 104                                    |
|                                         | State Covid-19 Control Room                             |
|                                         | 0135 2609500                                            |
|                                         |                                                         |