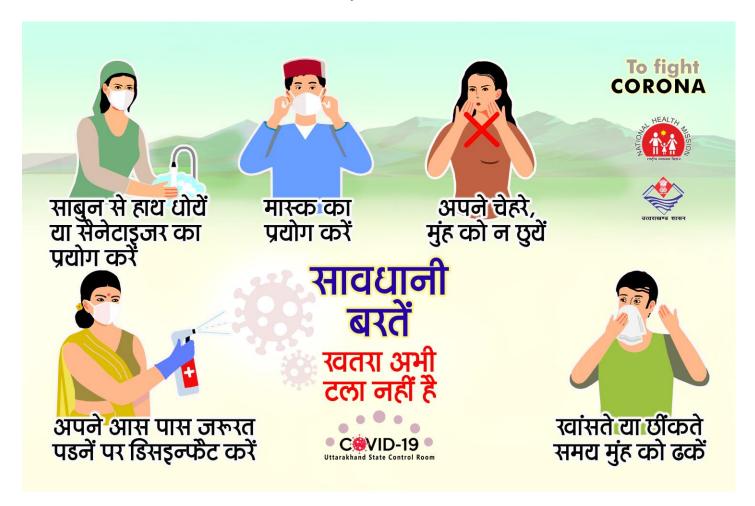

# चुनीती बड़ी हैं। साथ मिलकर चर्ले, सहयोग करें

आज कोरोना <mark>की दूसरी लहर पर काबू पा लिया गया है पर</mark> तीसरी लहर का खतरा अभी बरकरार है ..इस जं<mark>ग में सभी शामिल हैं, सावधा</mark>नी बरतें

COVID-19
Uttarakhand State Control Room