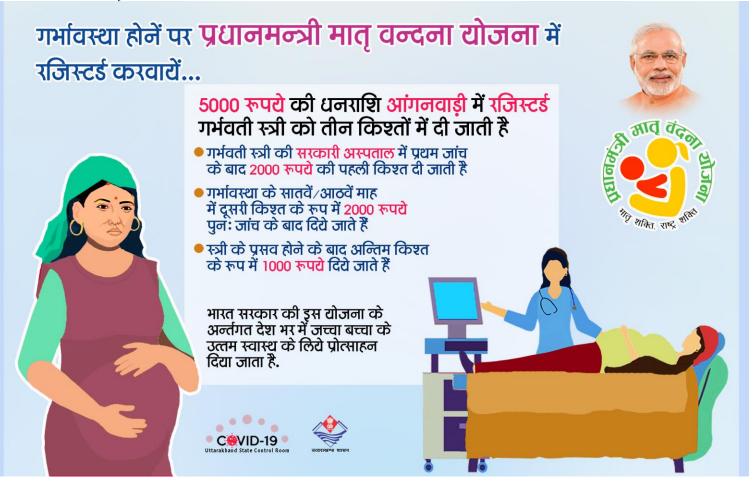

ath Today: **00** 

S<sup>+vty</sup> Sample Positivity today: **0.16%** 

🬠 Recovered Today: 71

Active Cases: **574** 

R% Recovery Percentage: 95.92%

1. Total cumulative Positive COVID-19 detected: 342198

2. Total Number (%) of COVID-19 Patients Treated/ Cured: 328224 (95.92%)

3. Total Number (%) of COVID-19 patients migrated out of state: 6037 (1.76%)

4. Total Number (%) of COVID-19 Deaths: 7363\*

5. Number of samples found negative for COVID-19 today: 22778

6. Total number of samples sent for COVID-19 testing today: 24278

7. Total number of cumulative samples found negative: 6000131

<sup>\*</sup> Deaths reported from previous date added in cumulative figure. These deaths were reflected in district reports/daily bulletin, but not submitted timely to State COVID-19 Control Room





Integrated Disease Surveillance Programme
Directorate of Medical Health & Family Welfare, Uttarakhand, Dehradun





#### **Detailed Status of Sample Tested**

|               |                            | Ne                              | gative                                            | Po                        | sitive                                            |                                 | Results Awaited (including sample sent to labs today) |  |
|---------------|----------------------------|---------------------------------|---------------------------------------------------|---------------------------|---------------------------------------------------|---------------------------------|-------------------------------------------------------|--|
| Districts     | Sample