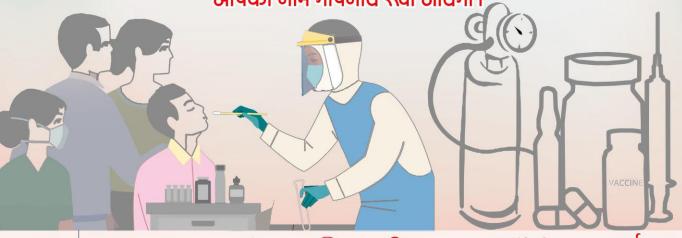

# सजिय बर्ने इस लड़ाई में कालाबाजारी को रोकने के लिये सरकार का साथ दें!

कोविड-19 महामारी से सम्बन्धित दवाईयों की बिकी में, ऑक्सीजन आपूर्ति, मेडिकल उपकरणों / सामग्री आदि में कालाबाजारी करना एवं कोविड-19 जांच की गलत रिपोर्ट बनाना कोविड-19 रेग्यूलेशन २०२० महामारी रोग अधिनियम 1897 एवं भारतीय दण्ड संहिता 1860 के तहत दण्डनीय अपराध है।

- यदि कोई मेडिकल स्टोर / चिकित्सा व्यवसायी कोविड उपचार से सम्बन्धित दवाईयां, इंजेक्शन या अन्य सामग्री के लिए निर्धारित मूल्य से अधिक लेता है अथवा इनकी कालाबाजारी करता है।
- ऑक्सीजन सिलेण्डरों की जमाखोरी करता है या अधिक मुल्य में बिक्री करता है।
- कोविड-19 टेस्ट के लिए सरकार द्वारा निर्धारित मूल्य से अधिक पैसा लेता है।
- अस्पताल / पैथोलॉजी लेंब कोविड जांच की गलत अथवा भ्रामक रिपोर्ट बनाता है
- चिकित्सा उपकरणों की कालाबाजारी या जमाखोरी करने में लिप्त है।
- कोविड-19 वैक्सीन हेतु सरकार द्वारा निर्धारित मूल्य से अधिक धनराशि लेता है।
- यदि प्राइवेट अस्पताल कोरोना के इलाज हेतु निर्धारित दरों से अधिक पैसा लेता है।

कोई भी शिकायत करने के लिये टोल फी नम्बर-112 0135-2656202 तथा 9412029536 पर सूचित करें आपका नाम गोपनीय रखा जायेगा।

सर्तकता ही बचाव है!

Integrated Disease Surveillance Programme
Directorate of Medical Health & Family Welfare, Uttarakhand, Dehradun