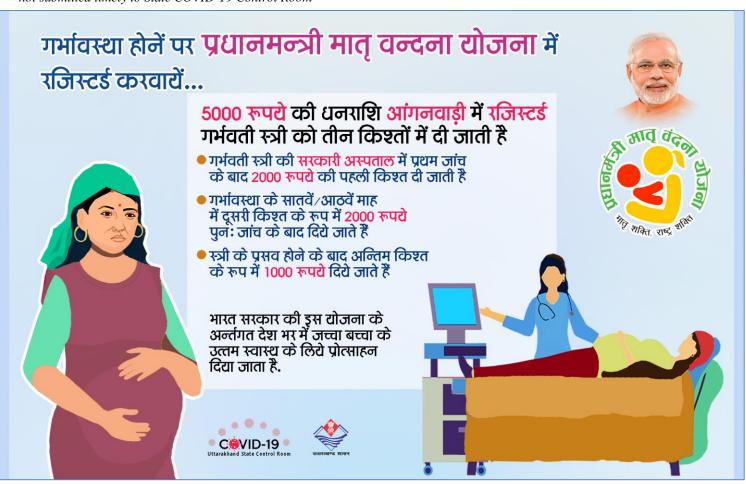

S<sup>+vty</sup> Sample Positivity today: **0.19%** 

Recovered Today: 38

Active Cases: **581** 

R% Recovery Percentage: 95.91%

1. Total cumulative Positive COVID-19 detected: 342246

2. Total Number (%) of COVID-19 Patients Treated/ Cured: 328262 (95.91%)

3. Total Number (%) of COVID-19 patients migrated out of state: **6037** (1.76%)

4. Total Number (%) of COVID-19 Deaths: 7366\*

5. Number of samples found negative for COVID-19 today: **25445** 

6. Total number of samples sent for COVID-19 testing today: **25062** 

7. Total number of cumulative samples found negative: **6025576** 

<sup>\*</sup> Deaths reported from previous date added in cumulative figure. These deaths were reflected in district reports/daily bulletin, but not submitted timely to State COVID-19 Control Room





Integrated Disease Surveillance Programme
Directorate of Medical Health & Family Welfare, Uttarakhand, Dehradun





#### **Detailed Status of Sample Tested**

|               |                                     | Ne                              | gative                                            | Po                        | sitive                                            |                                 | Results Awaited (including sample sent to labs today) |  |
|---------------|-------------------------------------|---------------------------------|---------------------------------------------------|---------------------------|---------------------------------------------------|---------------------------------|-------------------------------------------------------|--|
| Dist