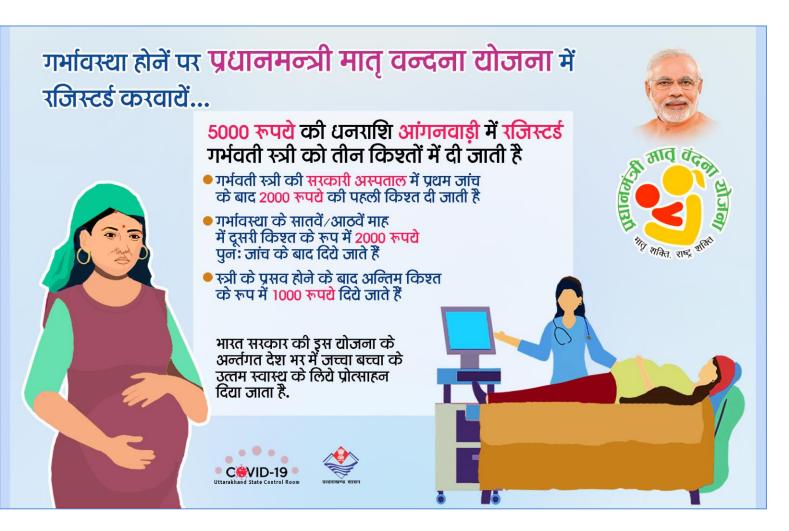

ositivity today: 0.15% | <b>R%</b>    | Recovery Percentage: 95.92% |

| 1. | Total cumulative Positive COVID-19 detected:                 | 342283  |          |
|----|--------------------------------------------------------------|---------|----------|
| 2. | Total Number (%) of COVID-19 Patients Treated/ Cured:        | 328304  | (95.92%) |
| 3. | Total Number (%) of COVID-19 patients migrated out of state: | 6037    | (1.76%)  |
| 4. | Total Number (%) of COVID-19 Deaths:                         | 7366    | (2.15%)  |
| 5. | Number of samples found negative for COVID-19 today:         | 25098   |          |
| 6. | Total number of samples sent for COVID-19 testing today:     | 25480   |          |
| 7. | Total number of cumulative samples found negative:           | 6050674 |          |





Integrated Disease Surveillance Programme Directorate of Medical Health & Family Welfare, Uttarakhand, Dehradun



#### **Detailed Status of Sample Tested**

|               |                                     | Ne                              | gative                                            | Po                              | ositive                                           |                                 |                                                                |  |
|---------------|-------------------------------------|---------------------------------|---------------------------------------------------|---------------------------------|---------------------------------------------------|---------------------------------|-----------------------------------------------