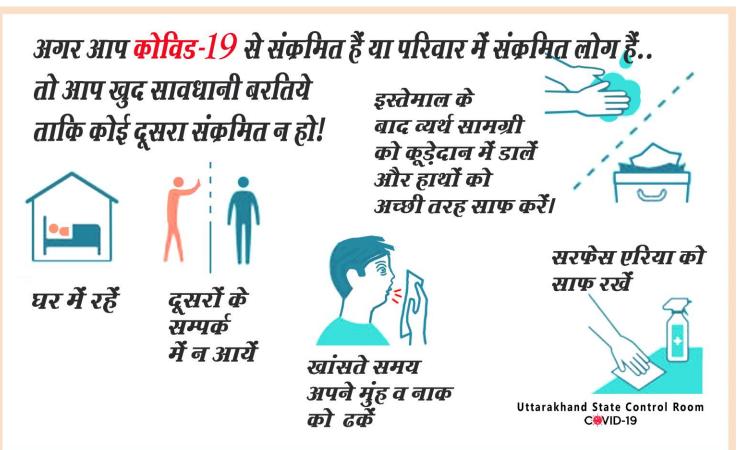

# अनजान लोगों के बीच कोविड सुरक्षा प्रोटोकाल का पालन करें कोरोना की <mark>तीसरी लहर</mark> को निमन्त्रण न दें!