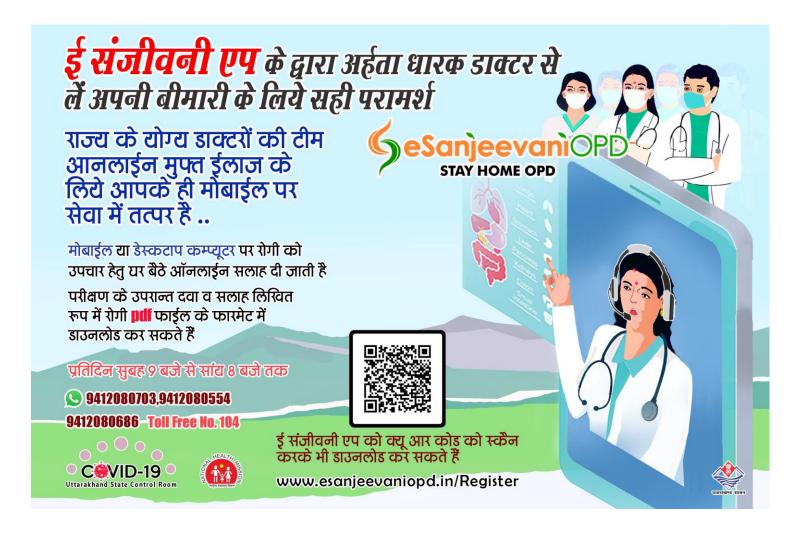

## कोविड–19 से सम्बन्धित महत्वपूर्ण सूचनाओं की जानकारी के लिये दिये गये लिंक पर विलक करें

| G 43 40 m 3 4                           |                                                         |
|-----------------------------------------|---------------------------------------------------------|
| Covid-19 Telephone/                     | https://health.uk.gov.in/pages/display/140-novel-       |
| Mobile Directory                        | <u>corona-virus-guidelines-and-advisory-</u>            |
| <b>Sample Collection Centers</b>        | https://covid19.uk.gov.in/map/sccLocation.aspx          |
| Availability of Beds                    | https://covid19.uk.gov.in/bedssummary.aspx              |
| Covid-19 Vaccination Sites              | www.cowin.gov.in                                        |
| RT – PCR Testing Report                 | https://covid19.uk.gov.in/                              |
| To get Medical assistant and            | http://www.esanjeevaniopd.in/Register                   |
| <b>Doctor's consultation:</b>           | Download app:                                           |
| Free Consultation from                  | https://play.google.com/store/apps/details?id=in.hied.e |
| Esanjeevani                             | sanjeevaniopd&hl=en_US                                  |
|                                         | Or call: 9412080703, 9412080622, 9412080686             |
| Home Isolation Registration             | https://dsclservices.org.in/self-isolation.php          |
| Home Isolation Booklet(Do's             | https://health.uk.gov.in/files/Covid-19-                |
| &Don'ts)                                | Directory/Home_Isolation_booklet.pdf                    |
| Vaccination (Self Registration)         | https://selfregistration.cowin.gov.in/                  |
|                                         | www.cowin.gov.in                                        |
| <b>Standard Operating Procedure for</b> | https://health.uk.gov.in/pages/view/146-tocilizumab-    |
| issue of TOCILIZUMAB                    | amphotericinprocedure                                   |
| AMPHOTERICIN B                          |                                                         |
| Daily Bulletin                          | https://health.uk.gov.in/pages/display/140-novel-       |
|                                         | corona-virus-guidelines-and-advisory-                   |
| Travelling to/from Uttarakhand          | https://dsclservices.org.in/apply.php                   |
| Registration                            |                                                         |
| Joining hands in supporting             | https://health.uk.gov.in/pages/view/149-support-        |
| Uttarakhand in its fight against        | uttarakhands-covid-19-efforts                           |
| COVID-19                                |                                                         |
| Any other Help                          | Call 104 (24X7) / State Control Room 0135-2609500/      |
|                                         | District Control Rooms of respective district for any   |
|                                         | other help and assistance.                              |
| for any queries and suggestions         | covid19statewarroomuk@gmail.com                         |
|                                         | Toll Free Number 104                                    |
|                                         | State Covid-19 Control Room                             |
|                                         | 0135 2609500                                            |
|                                         |                                                         |