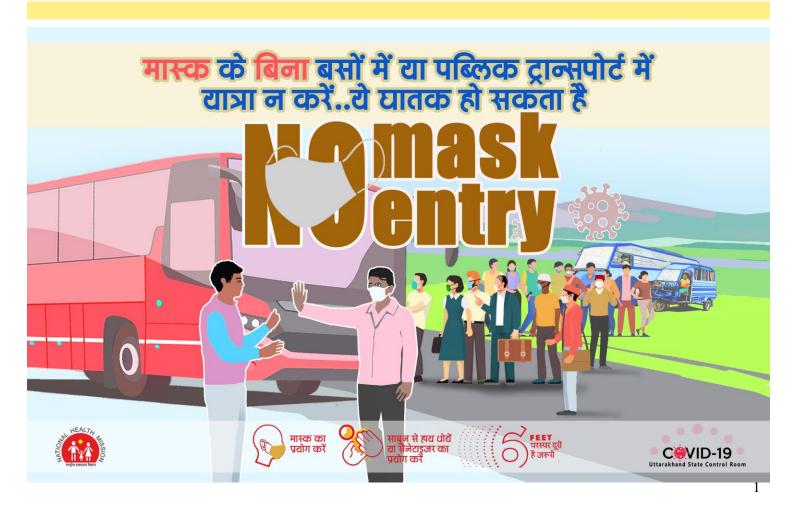

Integrated Disease Surveillance Programme
Directorate of Medical Health & Family Welfare, Uttarakhand, Dehradun





Date: 11-08-2021 Health Bulletin Time: 6:00 PM











Integrated Disease Surveillance Programme
Directorate of Medical Health & Family Welfare, Uttarakhand, Dehradun



कोविड-19 महामारी से सम्बन्धित दवाईयों की बिकी में, ऑक्सीजन आपूर्ति, मेडिकल उपकरणों / सामग्री आदि में कालाबाजारी करना एवं कोविड-19 जांच की गलत रिपोर्ट बनाना कोविड-19 रेग्यूलेशन 2020 महामारी रोग अधिनियम 1897 एवं भारतीय दण्ड संहिता 1860 के तहत दण्डनीय अपराध है।

- यदि कोई मेडिकल स्टोर / चिकित्सा व्यवसायी कोविड उपचार से सम्बन्धित दवाईयां, इंजेक्शन या अन्य सामग्री के लिए निर्धारित मूल्य से अधिक लेता है अथवा इनकी कालाबाजारी करता है।
- ऑक्सीजन सिलेण्डरों की जमाखोरी करता है या अधिक मूल्य में बिक्री करता है।
- कोविड-19 टेस्ट के लिए सरकार द्वारा निर्धारित मूल्य से अधिक पैसा लेता है।
- अस्पताल / पैथोलॉजी लेंब कोविड जांच की गलत अथवा भ्रामक रिपोर्ट बनाता है
- चिकित्सा उपकरणों की का