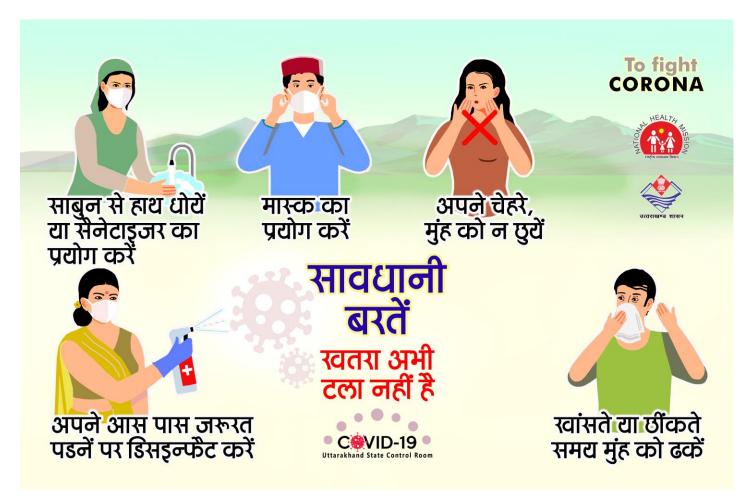

Integrated Disease Surveillance Programme
Directorate of Medical Health & Family Welfare, Uttarakhand, Dehradun

तो आप खुद सावधानी बरतिये ताकि कोई दूसरा संक्रमित न हो!

घर में रहें

दूसरों के सम्पर्क में न आर्थे इस्तेमाल के बाद व्यर्थ सामग्री को कूड़ेदान में डार्ले और हार्थों को अच्छी तरह साफ करें।

खांसते समय अपने मुंह व नाक को ढर्के