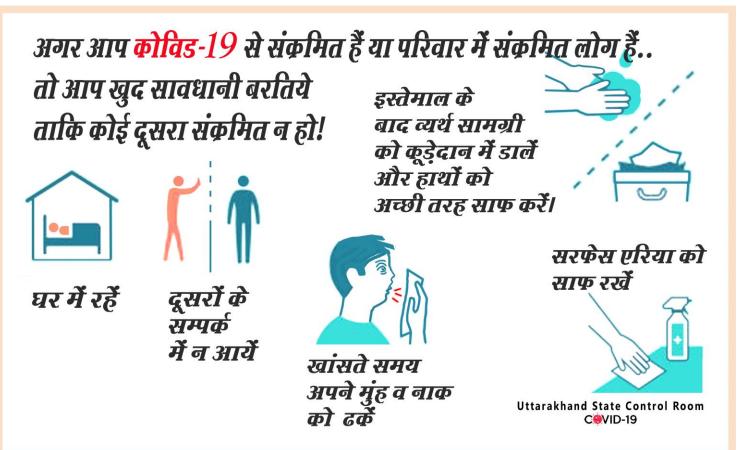

# होम आईसोलेशन में कोविड मरीज की देखभाल के दौरान संक्रमण के खतरे से सावधानी बरतें मरीज को उसके कमरे के बाहर ही एक टेबल पर रख कर भोजन पहुँचायें, मरीज के सीधे सम्पर्क में बिल्कुल न आयें, डिस्पोजेबल बर्तन इत्यादि का प्रयोग करें,

या बर्तनों को अलग रखें उनको धोनें में सावधानी बरतते हुये ग्लब्स का प्रयोग करें उन बर्तनों को अन्य लोग इस्तेमाल न करें,

कोविड संकमित रोगी दारा उपयोग की गयी किसी भी चीज के सम्पर्क में न आरें..

मरीज के कपड़े इत्यादि को धोने से पूर्व तेज गर्म पानी 60–90 डिग्री से0 और डिटर्जेंट का प्रयोग करते हुये पहुले आधे घन्टे तक भिगो कर रखें तथा तेज धूप में सावधानी पूर्वक सुखायें,

मरीज के अन्य उपयोग में लाये गये वेस्ट को फेंकने से पहले विसंकमित करें, इस हेतु सोडियम हाईपोक्लोराइट की सही मात्रा का प्रयोग करें।

दवाई भी.. कड़ाई भी जिल्दगी जीतेगी. कोविङ हारेगा.

**COVID19 | CORONAVIRUS** PREVENTION