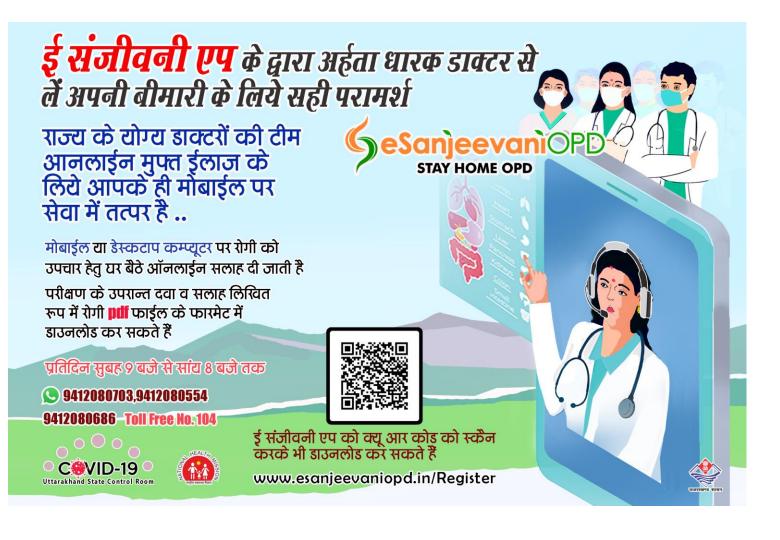

## समय अभी भी सावधान रहने का है.. कोई भी आशंका होने पर जरूरी कोविड का टेस्ट करवार्ये

ऑक्सीजन स्तर को समय समय पर माप करते रहें, अगर किसी भी व्यक्ति का ऑक्सीजन का स्तर 94 से कम आता है तब हमारे हैल्प लाईन नम्बरर्स 104 व ई संजीवनी एप के माध्यम से ऑनलाईन रजिस्टर करके जरूरी डाक्टरी सलाह प्राप्त करें या स्वयं को किसी अस्पताल में भर्ती करवार्ये...

## कोविड– 19 से सम्बन्धित महत्वपूर्ण सूचनाओं की जानकारी के लिये दिये गये लिंक पर विलक करें

| Covid-19 Telephone/                     | https://health.uk.gov.in/pages/display/140-novel-            |
|-----------------------------------------|--------------------------------------------------------------|
| Mobile Directory                        | <u>corona-virus-guidelines-and-advisory-</u>                 |
| Sample Collection Centers               | https://covid19.uk.gov.in/map/sccLocation.aspx               |
| Availability of Beds                    | https://covid19.uk.gov.in/bedssummary.aspx                   |
| <b>Covid-19 Vaccination Sites</b>       | www.cowin.gov.in                                             |
| <b>RT – PCR Testing Report</b>          | https://covid19.uk.gov.in/                                   |
| To get Medical assistant and            | http://www.esanjeevaniopd.in/Register                        |
| <b>Doctor's consultation:</b>           | Download app:                                                |
| Free Consultation from                  | https://play.google.com/store/apps/details?id=in.hied.e      |
| Esanjeevani                             | sanjeevaniopd&hl=en_US                                       |
|                                         | Or call: 9412080703, 9412080622, 9412080686                  |
| Home Isolation Registration             | https://dsclservices.org.in/self-isolation.php               |
| Home Isolation Booklet(Do's             | https://health.uk.gov.in/files/Covid-19-                     |
| &Don'ts)                                | Directory/Home_Isolation_booklet.pdf                         |
| Vaccination (Self Registration)         | https://selfregistration.cowin.gov.in/                       |
|                                         | www.cowin.gov.in                                             |
| <b>Standard Operating Procedure for</b> | https://health.uk.gov.in/pages/view/146-tocilizumab-         |
| issue of TOCILIZUMAB                    | amphotericinprocedure                                        |
| AMPHOTERICIN B                          |                                                              |
| Daily Bulletin                          | https://health.uk.gov.in/pages/display/140-novel-            |
|                                         | corona-virus-guidelines-and-advisory-                        |
| Travelling to/from Uttarakhand          | https://dsclservices.org.in/apply.php                        |
| Registration                            |                                                              |
| Joining hands in supporting             | https://health.uk.gov.in/pages/view/149-support-             |
| Uttarakhand in its fight against        | uttarakhands-covid-19-efforts                                |
| COVID-19                                |                                                              |
| Any other Help                          | Call 104 (24X7) / State Control Room 0135-2609500/           |
|                                         | <b>District Control Rooms of respective district for any</b> |
|                                         | other help and assistance.                                   |
| for any queries and suggestions         | covid19statewarroomuk@gmail.com                              |
|                                         | Toll Free Number 104                                         |
|                                         | State Covid-19 Control Room                                  |
|                                         | 0135 2609500                                                 |