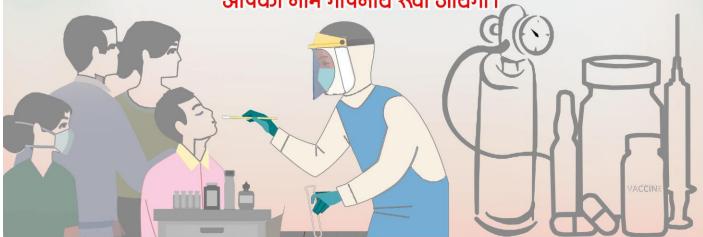

# होम आईसोलेशन में कोविड मरीज की देखभाल के दौरान संक्रमण के खतरे से सावधानी बरतें

मरीज को उसके कमरे के बाहर ही एक टेबल पर रख कर भोजन पहुँचायें, मरीज के सीधे सम्पर्क में बिल्कुल न आयें, डिस्पोजेबल बर्तन इत्यादि का प्रयोग करें,

या बर्तनों को अलग रखें उनको धोनें में सावधानी बरतते हुये ग्लब्स का प्रयोग करें उन बर्तनों को अन्य लोग इस्तेमाल न करें,

कोविड संक्रमित रोगी द्वारा उपयोग की गयी किसी भी चीज के सम्पर्क में न आरें...

मरीज के कपड़े इत्यादि को धोने से पूर्व तेज गर्म पानी 60–90 डिग्री से0 और डिटर्जैंट का प्रयोग करते हुये पहुले आधे घन्टे तक भिगो कर रखें तथा तेज धूप में सावधानी पूर्वक सुखायें,

मरीज के अन्य उपयोग में लाये गये वेस्ट को फेंकने से पहले विसंक्रमित करें, इस हेतु सोडियम हाईपोक्लोराइट की सही मात्रा का प्रयोग करें।

दवाई भी.. कड़ाई भी जिल्द्वमी जीतेगी, कोविङ हारेगा.