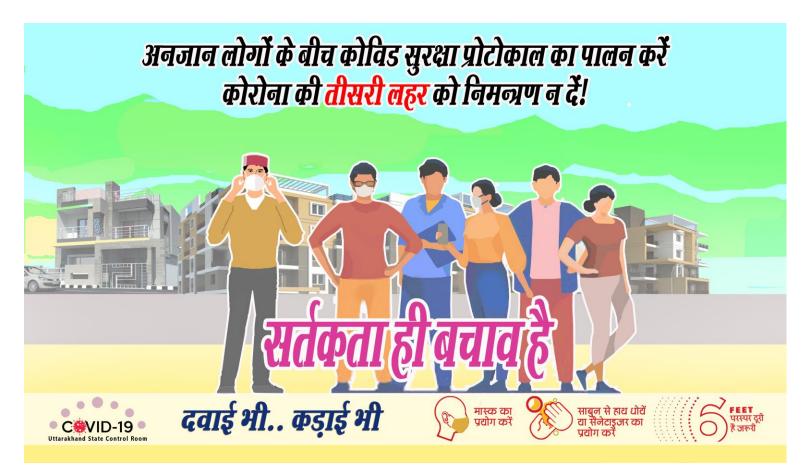

# होम आईसोलेशन में कोविड मरीज की देखभाल के दौरान संक्रमण के खतरे से सावधानी बरतें

मरीज को उसके कमरे के बाहर ही एक टेबल पर रख कर भोजन पहुँचायें, मरीज के सीधे सम्पर्क में बिल्कुल न आयें, डिस्पोजेबल बर्तन इत्यादि का प्रयोग करें,

या बर्तनों को अलग रखें उनको धोनें में सावधानी बरतते हुये ग्लब्स का प्रयोग करें उन बर्तनों को अन्य लोग इस्तेमाल न करें,

कोविड संक्रमित रोगी द्वारा उपयोग की गयी किसी भी चीज के सम्पर्क में न आरें...

मरीज के कपड़े इत्यादि को धोने से पूर्व तेज गर्म पानी 60–90 डिग्री से0 और डिटर्जैंट का प्रयोग करते हुये पहुले आधे घन्टे तक भिगो कर रखें तथा तेज धूप में सावधानी पूर्वक सुखायें,

मरीज के अन्य उपयोग में लाये गये वेस्ट को फेंकने से पहले विसंक्रमित करें, इस हेतु सोडियम हाईपोक्लोराइट की सही मात्रा का प्रयोग करें।

दवाई भी.. कड़ाई भी जिल्द्वमी जीतेगी, कोविङ हारेगा.