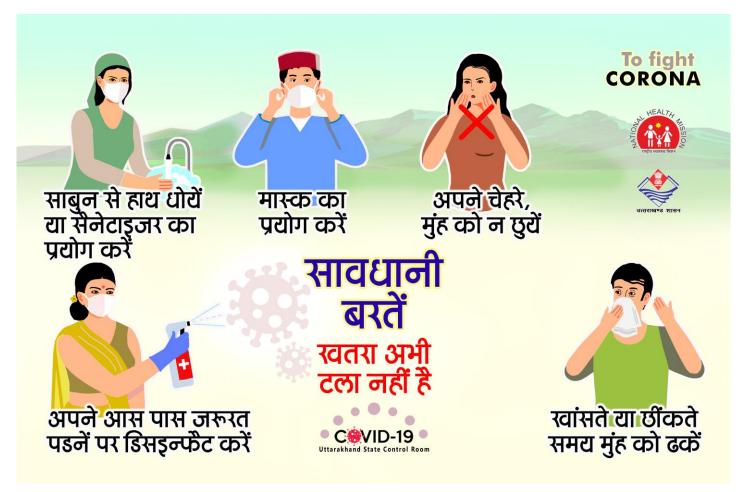

# होम आईसोलेशन में कोविड मरीज की देखभाल के दौरान संक्रमण के खतरे से सावधानी बरतें

मरीज को उसके कमरे के बाहर ही एक टेबल पर रख कर भोजन पहुँचायें, मरीज के सीधे सम्पर्क में बिल्कुल न आयें, डिस्पोजेबल बर्तन इत्यादि का प्रयोग करें,

या बर्तनों को अलग रखें उनको धोनें में सावधानी बरतते हुये ग्लब्स का प्रयोग करें उन बर्तनों को अन्य लोग इस्तेमाल न करें,

कोविड संक्रमित रोगी द्वारा उपयोग की गयी किसी भी चीज के सम्पर्क में न आरें...

मरीज के कपड़े इत्यादि को धोने से पूर्व तेज गर्म पानी 60–90 डिग्री से0 और डिटर्जैंट का प्रयोग करते हुये पहुले आधे घन्टे तक भिगो कर रखें तथा तेज धूप में सावधानी पूर्वक सुखायें,

मरीज के अन्य उपयोग में लाये गये वेस्ट को फेंकने से पहले विसंक्रमित करें, इस हेतु सोडियम हाईपोक्लोराइट की सही मात्रा का प्रयोग करें।

दवाई भी.. कड़ाई भी जिल्द्वमी जीतेगी, कोविङ हारेगा.

Integrated Disease Surveillance Programme
Directorate of Medical Health & Family Welfare, Uttarakhand, Dehradun

तो आप खुद सावधानी बरतिये ताकि कोई दूसरा संक्रमित न हो!

घर में रहें

दूसरों के सम्पर्क में न आर्थे इस्तेमाल के बाद व्यर्थ सामग्री को कूड़ेदान में डार्ले और हार्थों को अच्छी तरह साफ करें।

खांसते समय अपने मुंह व नाक को ढर्के