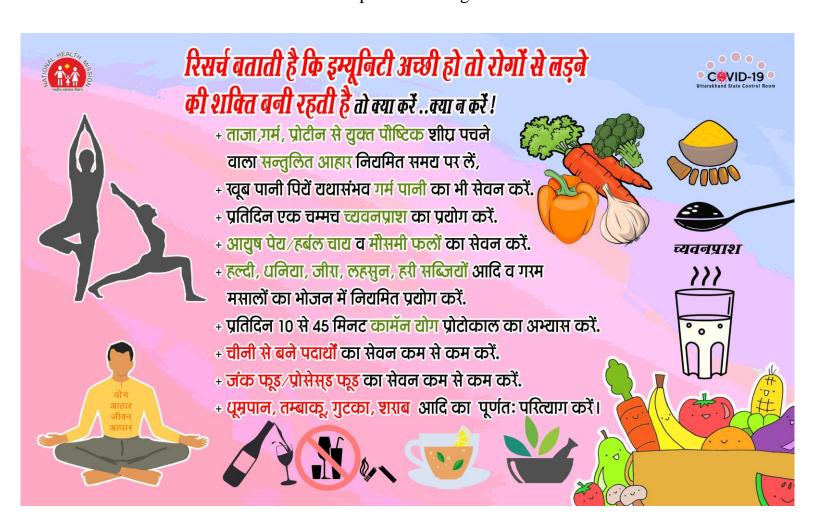

ecovered Today: 54

Active Cases: 342

R% Recovery Percentage: 95.98%

| 1. | Total cumulative Positive COVID-19 detected:                 | 342606  |          |
|----|--------------------------------------------------------------|---------|----------|
| 2. | Total Number (%) of COVID-19 Patients Treated/ Cured:        | 328844  | (95.98%) |
| 3. | Total Number (%) of COVID-19 patients migrated out of state: | 6049    | (1.77%)  |
| 4. | Total Number (%) of COVID-19 Deaths:                         | 7371    | (2.15%)  |
| 5. | Number of samples found negative for COVID-19 today:         | 18417   |          |
| 6. | Total number of samples sent for COVID-19 testing today:     | 19054   |          |
| 7. | Total number of cumulative samples found negative:           | 6295295 |          |









# Integrated Disease Surveillance Programme Directorate of Medical Health & Family Welfare, Uttarakhand, Dehradun

#### **Detailed Status of Sample Tested**

|               |                                     | Ne                              | gative                                            | Po                                       | sitive |                                 |                                                       |  |
|---------------|-------------------------------------|---------------------------------|---------------------------------------------------|------------------------------------------|--------|---------------------------------|-------------------------------------------------------|--|
| Districts     | Samples<br>Sent to<br>Labs<br>Today | Nega