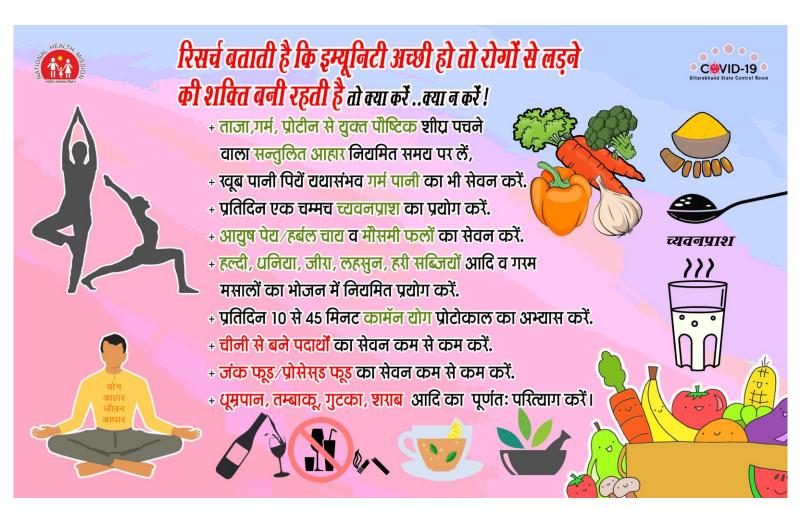

# होम आईसोलेशन में कोविड मरीज की देखभाल के दौरान संक्रमण के खतरे से सावधानी बरतें

मरीज को उसके कमरे के बाहर ही एक टेबल पर रख कर भोजन पहुँचायें, मरीज के सीधे सम्पर्क में बिल्कुल न आयें, डिस्पोजेबल बर्तन इत्यादि का प्रयोग करें,

या बर्तनों को अलग रखें उनको धोनें में सावधानी बरतते हुय<mark>े ग्लब्स का प्रयोग करें</mark> उन बर्तनों को अन्य लोग इस्तेमाल न करें,

कोविड संक्रमित रोगी द्वारा उपयोग की गयी किसी भी चीज के सम्पर्क में न आयें..

मरीज के कपड़े इत्यादि को धोने से पूर्व तेज गर्म पानी 60–90 डिग्री से0 और डिटर्जेंट का प्रयोग करते हुये पहले आधे घन्टे तक भिगो कर रखें तथा तेज धूप में सावधानी पूर्वक सुखायें,

मरीज के अन्य उपयोग में लाये गये वेस्ट को फैंकने से पहले विसंक्रमित करें, इस हेतु सोडियम हाईपोक्लोराइट की सही मात्रा का प्रयोग करें।

दवाई भी.. कड़ाई भी जिल्दमी मीतेमी, कोविङ हारेगा..