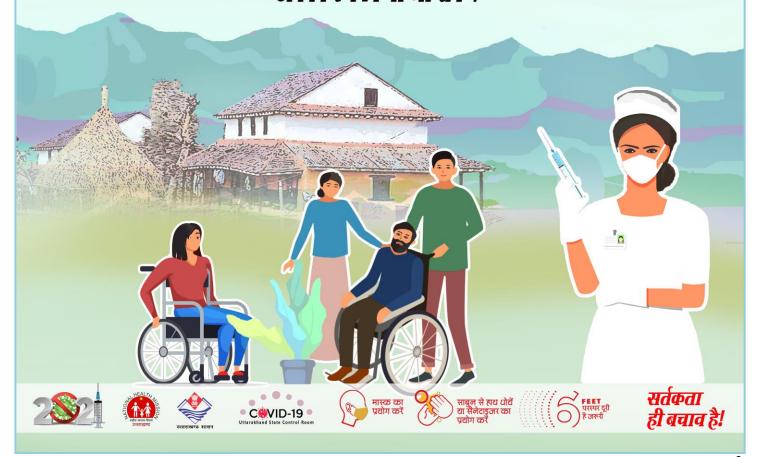

# **घर पर जाकर टीकाकरण** जो दिव्यांग जन चलने फिरने में असुविधा अनुभव करते हैं

ऐसे विशेष नागरिकों का घर पर जाकर टीकाकरण किया जा रहा है जो दिव्यांग हैं एवं आवागमन की असुविधा के कारण उनका अब तक टीकाकरण नहीं हो पाया है...

ऐसे लोग अपने बारे में जिले के कोविड कन्ट्रोल रूम में सूचित करें, ताकि उन्हें घर पर जाकर टीकाकरण किया जा सके।

Integrated Disease Surveillance Programme
Directorate of Medical Health & Family Welfare, Uttarakhand, Dehradun