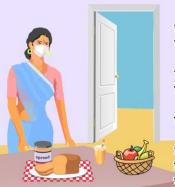

# होम आईसोलेशन में कोविड मरीज की देखभाल के दौरान संक्रमण के खतरे से सावधानी बरतें

मरीज को उसके कमरे के बाहर ही एक टेबल पर रख कर भोजन पहुँचायें, मरीज के सीधे सम्पर्क में बिल्कुल न आयें, डिस्पोजेबल बर्तन इत्यादि का प्रयोग करें,

या बर्तनों को अलग रखें उनको धोनें में सावधानी बरतते हुय<mark>े ग्लब्स का प्रयोग करें</mark> उन बर्तनों को अन्य लोग इस्तेमाल न करें,

कोविड संक्रमित रोगी द्वारा उपयोग की गयी किसी भी चीज के सम्पर्क में न आयें..

मरीज के कपड़े इत्यादि को धोने से पूर्व तेज गर्म पानी 60–90 डिग्री से0 और डिटर्जेंट का प्रयोग करते हुये पहले आधे घन्टे तक भिगो कर रखें तथा तेज धूप में सावधानी पूर्वक सुखायें,

मरीज के अन्य उपयोग में लाये गये वेस्ट को फैंकने से पहले विसंक्रमित करें, इस हेतु सोडियम हाईपोक्लोराइट की सही मात्रा का प्रयोग करें।