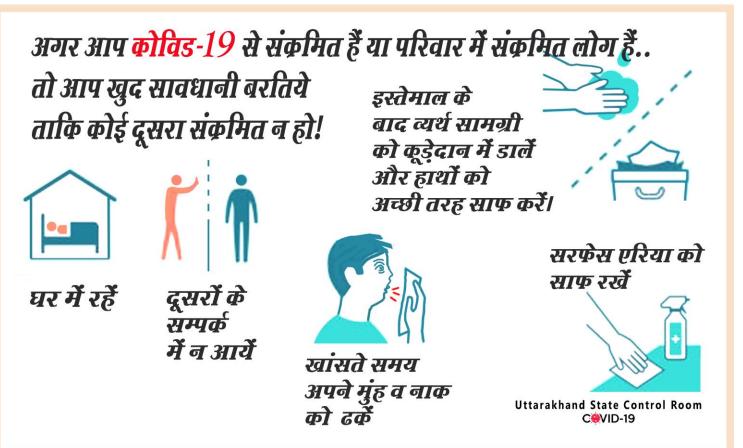

# होम आईसोलेशन में कोविड मरीज की देखभाल के दोरान संक्रमण के खतरे से सावधानी बरतें मरीज को उसके कमरे के बाहर ही एक देबल पर रख कर भोजन पहुँचायें, मरीज के सीधे सम्पर्क में बिल्कुल न आयें, डिस्पोजेबल बर्तन इत्यादि का प्रयोग करें,

या बर्तनों को अलग रखें उनको धोनें में सावधानी बरतते हुय<mark>े ग्लब्स का प्रयोग करें</mark> उन बर्तनों को अन्य लोग इस्तेमाल न करें,

कोविड संकमित रोगी द्वारा उपयोग की गयी किसी भी चीज के सम्पर्क में न आयें..

मरीज के कपड़े इत्यादि को धोने से पूर्व तेज गर्म पानी 60–90 डिग्री से0 और डिटर्जेंट का प्रयोग करते हुये पहले आधे चन्टे तक भिगो कर रखें तथा तेज धूप में सावधानी पूर्वक सुखायें,

मरीज के अन्य उपयोग में लाये गये वेस्ट को फैंकने से पहले विसंकमित करें, इस हेतु सोडियम हाईपोक्लोराइट की सही मात्रा का प्रयोग करें।