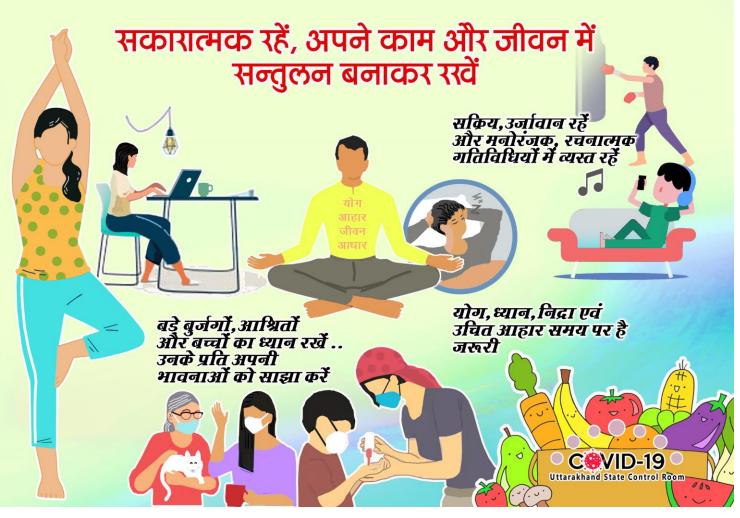

ive Positive COVID-19 detected:                 | 342668* |          |
|----|--------------------------------------------------------------|---------|----------|
| 2. | Total Number (%) of COVID-19 Patients Treated/ Cured:        | 328914  | (95.99%) |
| 3. | Total Number (%) of COVID-19 patients migrated out of state: | 6049    | (1.77%)  |
| 4. | Total Number (%) of COVID-19 Deaths:                         | 7374    | (2.15%)  |
| 5. | Number of samples found negative for COVID-19 today:         | 19092   |          |
| 6. | Total number of samples sent for COVID-19 testing today:     | 18930   |          |
| 7. | Total number of cumulative samples found negative:           | 6333984 |          |
|    | * Data reconciliation with ICMR ,GOI Portal                  |         |          |





Integrated Disease Surveillance Programme Directorate of Medical Health & Family Welfare, Uttarakhand, Dehradun



#### **Detailed Status of Sample Tested**

|               |                                     | Ne                              | gative                                            | Po                                                                                | ositive |                                 |                                                                |  |
|---------------|-------------------------------------|---------------------------------|---------------------------------------------------|-----------------------------------------------------------------------------------|---------|---------------------------------|-------------------------------