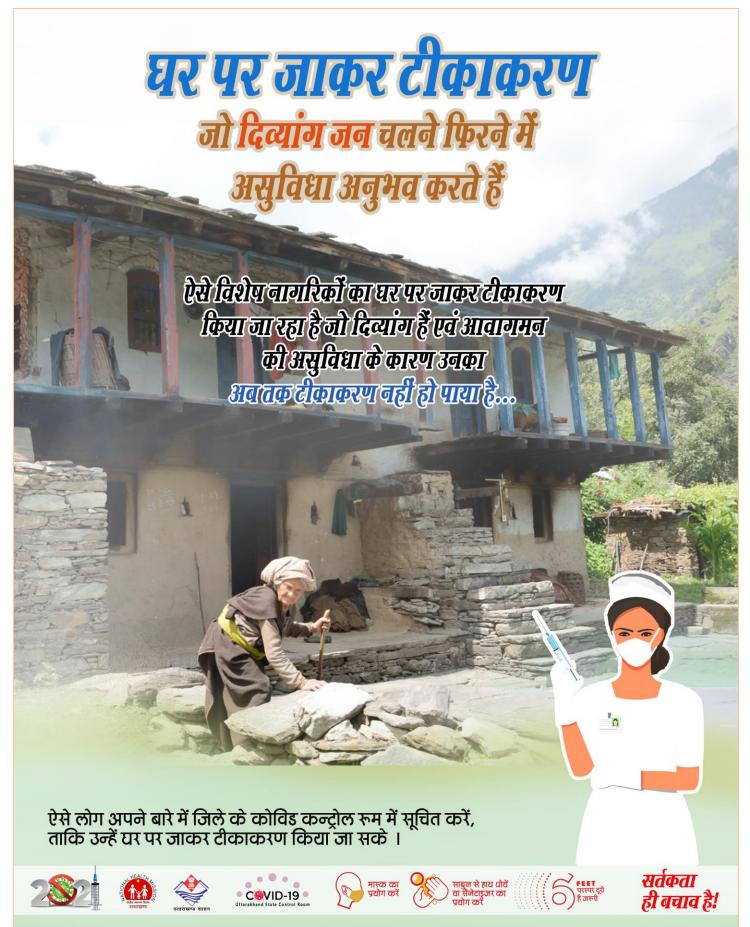

# ह्म प्रविबद्ध है आपव्यी मस्द को किये...

## खाणचिहि<mark>सीपगेषित्या</mark> से पोड़िव है छीर सरकारी यक्क चाहते हैं

तबहिन्यहिन्याईच 104 खेळप्रजीचम्बरपर खाळख्यकेखर्यं द्योरिकास्डिक्यवाचाहीमा ताकिशापकोराज्यस्रकारकी बाजसीकी विकित्साहकाई में स्पत्त स्परासिकसके...

- हिमीफीलियाकीशीयीकीचीटलुमनीपर रक्ताकाखस्य बन्द नहीं होता है.
- एदि पीड़ित को समय पर उचित हुळाज ज मिळे तो व्यक्ति विकलांगभी हो सकता है.
- उपचारके लिये फेक्टर का इन्जेक्शन 'पीड़ित की जसों से लगा कर हो रहे रक्तरत्राव (बाहरी खांशीतरी) को रोका जाता है और पीड़ित रोगी को निदान मिलता है।