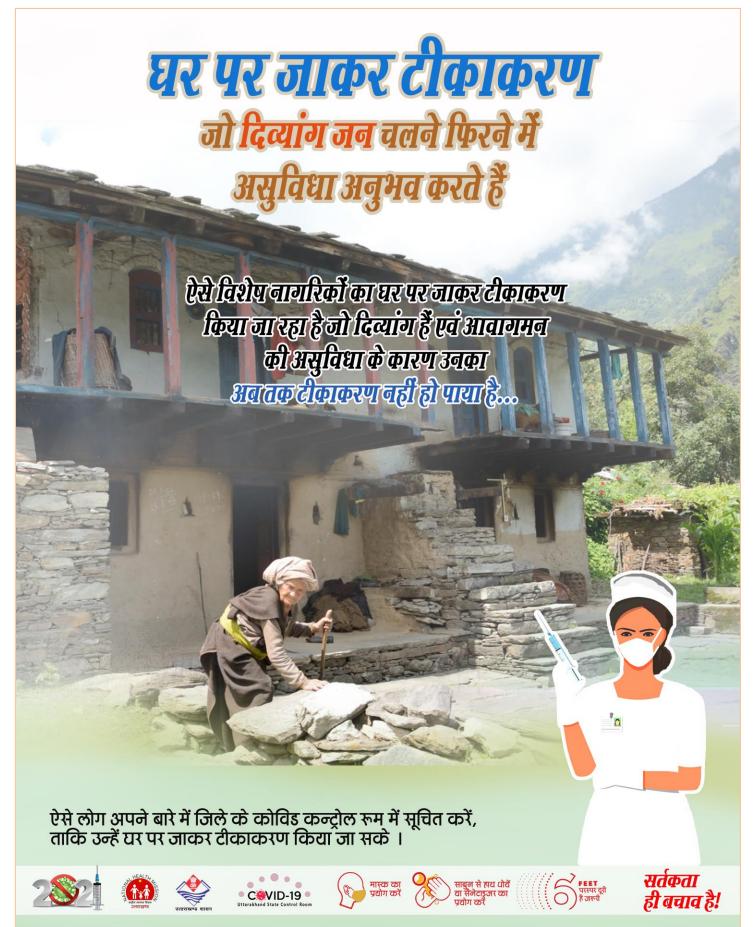

# हम प्रतिबद्ध हैं आपकी मदद के लिये.. 24 K7

आप राज्य सरकार द्वारा संचालित सभी स्वास्थ्य सेवाओं के बारे में जानकारी सुझाव अथवा शिकायतों के निवारण् हेतु 104 इन्टग्रेटिड हैल्पलाइन (टोल फ्री नम्बर) पर कॉल कर सकते हैं

104 तीन अंकों का नि:शुल्क (टोल फ्री) नम्बर है जिसका उपयोग विभिन्न प्रकार के स्वास्थ्य सम्बन्धी कार्यक्रमों की सूचनाओं के आदान प्रदान के लिये किया जाता है