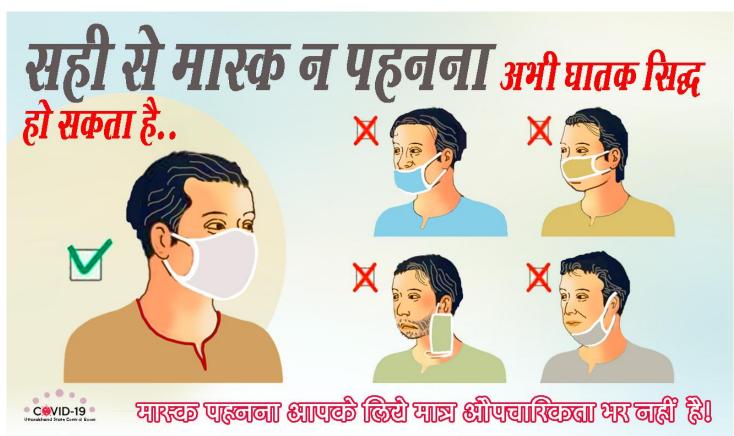

Integrated Disease Surveillance Programme
Directorate of Medical Health & Family Welfare, Uttarakhand, Dehradun





Date: 21-08-2021 Health Bulletin Time: 6:00 PM











Integrated Disease Surveillance Programme
Directorate of Medical Health & Family Welfare, Uttarakhand, Dehradun



कोविड-19 महामारी से सम्बन्धित दवाईयों की बिक्री में, ऑक्सीजन आपूर्ति, मेडिकल उपकरणों / सामग्री आदि में कालाबाजारी करना एवं कोविड-19 जांच की गलत रिपोर्ट बनाना कोविड-19 रेग्यूलेशन २०२० महामारी रोग अधिनियम 1897 एवं भारतीय दण्ड संहिता 1860 के तहत दण्डनीय अपराध है।

- यदि कोई मेडिकल स्टोर / चिकित्सा व्यवसायी कोविड उपचार से सम्बन्धित दवाईयां, इंजेक्शन या अन्य सामग्री के लिए निर्धारित मूल्य से अधिक लेता है अथवा इनकी कालाबाजा़री करता है।
- ऑक्सीजन सिलेण्डरों की जमाखोरी करता है या अधिक मूल्य में बिक्री करता है।
- कोविड-19 टेस्ट के लिए सरकार द्वारा निर्धारित मूल्य से अधिक पैसा लेता है।
- अस्पताल / पैथोलॉजी लेंब कोविड जांच की गलत अथवा भ्रामक रिपोर्ट बनाता है
- चिकित्सा उपकरणों