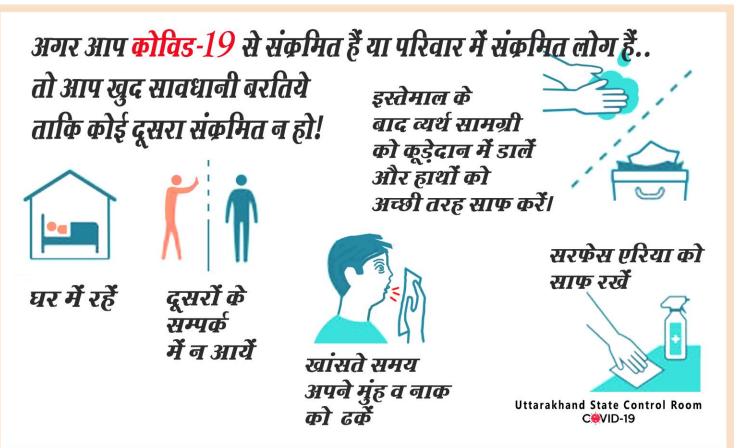

मास्क का परोग करें साबुन से हाथ धोरों या सैनेटाडुजर का सर्वकता

ही बचाव है!

Integrated Disease Surveillance Programme Directorate of Medical Health & Family Welfare, Uttarakhand, Dehradun

ऐसे विशेष नागरिकों का घर पर जाकर टीकाकरण किया जा रहा है जो दिव्यांग हैं एवं आवागमन की असुविधा के कारण उनका अब तक टीकाकरण नहीं हो पाया है...

ऐसे लोग अपने बारे में जिले के कोविड कन्ट्रोल रूम में सूचित करें, ताकि उन्हें घर पर जाकर टीकाकरण किया जा सके |