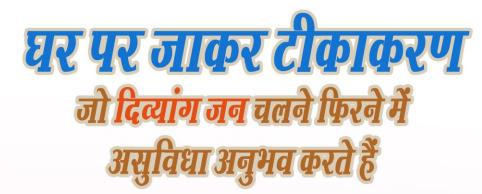

मास्क का परोग करें साबुन से हाथ धोरों या सैनेटाडुजर का सर्वकता

ही बचाव है!

Integrated Disease Surveillance Programme Directorate of Medical Health & Family Welfare, Uttarakhand, Dehradun

ऐसे विशेष नागरिकों का घर पर जाकर टीकाकरण किया जा रहा है जो दिव्यांग हैं एवं आवागमन की असुविधा के कारण उनका अब तक टीकाकरण नहीं हो पाया है...

ऐसे लोग अपने बारे में जिले के कोविड कन्ट्रोल रूम में सूचित करें, ताकि उन्हें घर पर जाकर टीकाकरण किया जा सके |