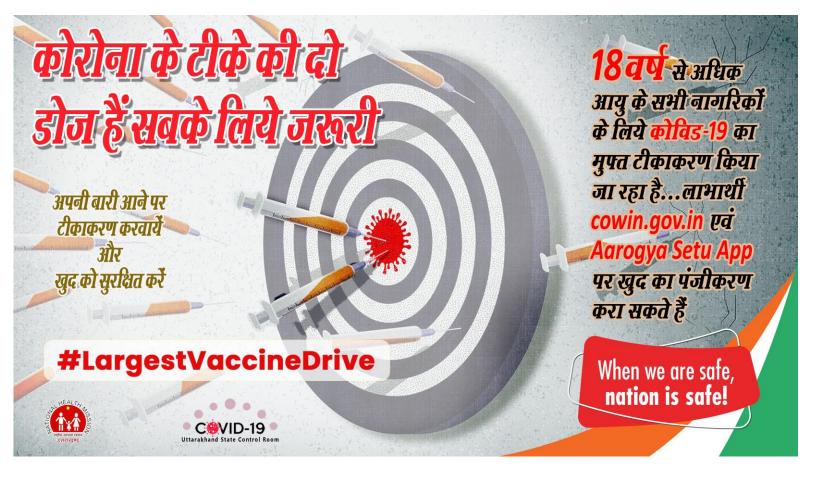

मास्क का परोग करें साबुन से हाथ धोरों या सैनेटाडुजर का सर्वकता

ही बचाव है!

Integrated Disease Surveillance Programme Directorate of Medical Health & Family Welfare, Uttarakhand, Dehradun

ऐसे विशेष नागरिकों का घर पर जाकर टीकाकरण किया जा रहा है जो दिव्यांग हैं एवं आवागमन की असुविधा के कारण उनका अब तक टीकाकरण नहीं हो पाया है...

ऐसे लोग अपने बारे में जिले के कोविड कन्ट्रोल रूम में सूचित करें, ताकि उन्हें घर पर जाकर टीकाकरण किया जा सके |