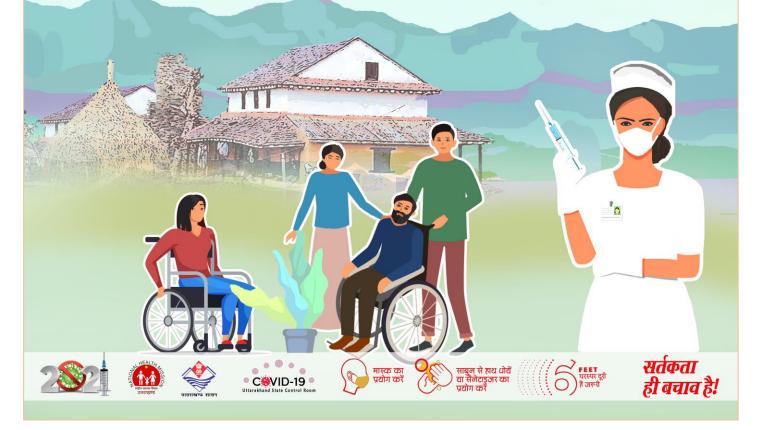

मास्क का परोग करें साबुन से हाथ धोरों या सैनेटाडुजर का सर्वकता

ही बचाव है!

Integrated Disease Surveillance Programme Directorate of Medical Health & Family Welfare, Uttarakhand, Dehradun

ऐसे विशेष नागरिकों का घर पर जाकर टीकाकरण किया जा रहा है जो दिव्यांग हैं एवं आवागमन की असुविधा के कारण उनका अब तक टीकाकरण नहीं हो पाया है...

ऐसे लोग अपने बारे में जिले के कोविड कन्ट्रोल रूम में सूचित करें, ताकि उन्हें घर पर जाकर टीकाकरण किया जा सके |