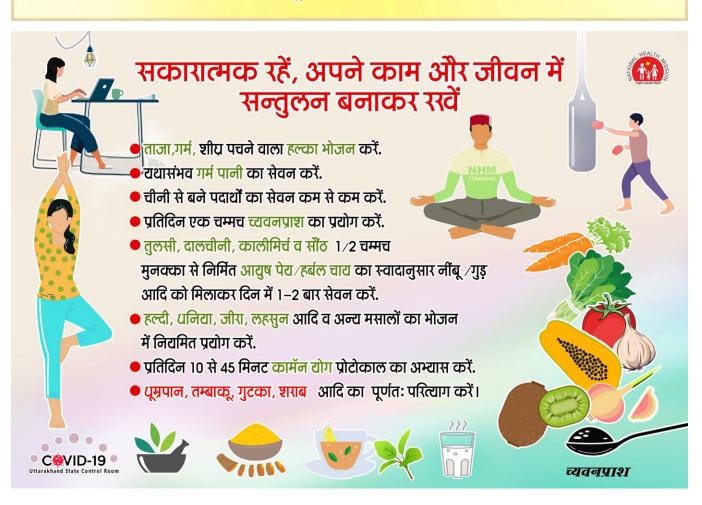

रखा जायेगा।

















सर्तकता ही बचाव है!







Integrated Disease Surveillance Programme
Directorate of Medical Health & Family Welfare, Uttarakhand, Dehradun

# **घर पर जाकर टीकाकरण** जो दिव्यांग जन चलने फिरने में असुविधा अनुभव करते हैं

ऐसे विशेष नागरिकों का घर पर जाकर टीकाकरण किया जा रहा है जो दिव्यांग हैं एवं आवागमन की असुविधा के कारण उनका अब तक टीकाकरण नहीं हो पाया है...

ऐसे लोग अपने बारे में जिले के कोविड कन्ट्रोल रूम में सूचित करें, ताकि उन्हें घर पर जाकर टीकाकरण किया जा सके।









Integrated Disease Surveillance Programme
Directorate of Medical Health & Family Welfare, Uttarakhand, Dehradun



104 तीन अंकों का नि:शुल्क (टोल फ्री) नम्बर है जिसका उपयोग विभिन्न प्रकार के स्वास्थ्य सम्बन्धी कार्यक्रमों की सूचनाओं के आदान प्रदान के लिये किया जाता है

24 x 7 नि:शुल्क सेवा









Integrated Disease Surveillance Programme
Directorate of Medical Health & Family Welfare, Uttarakhand, Dehradun

# कोविड– १९ से सम्बन्धित महत्वपूर्ण सूचनाओं की जानकारी के लिये दिये गये लिंक पर विलक करें

| Covid-19 Telephone/                     | https://health.uk.gov.in/pages/display/140-novel-            |
|-----------------------------------------|--------------------------------------------------------------|
| Mobile Directory                        | <u>corona-virus-guidelines-and-advisory-</u>                 |
| <b>Sample Collection Centers</b>        | https://covid19.uk.gov.in/map/sccLocation.aspx               |
| Availability of Beds                    | https://covid19.uk.gov.in/bedssummary.aspx                   |
| Covid-19 Vaccination Sites              | www.cowin