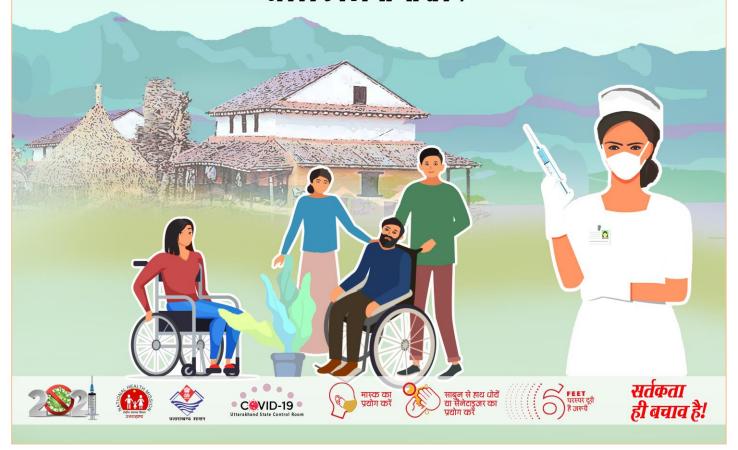

# **घर पर जाकर टीकाकरण** जो दिव्यांग जन चलने फिरने में असुविधा अनुभव करते हैं

ऐसे विशेष नागरिकों का घर पर जाकर टीकाकरण किया जा रहा है जो दिव्यांग हैं एवं आवागमन की असुविधा के कारण उनका अब तक टीकाकरण नहीं हो पाया है...

ऐसे लोग अपने बारे में जिले के कोविड कन्ट्रोल रूम में सूचित करें, ताकि उन्हें घर पर जाकर टीकाकरण किया जा सके।

Integrated Disease Surveillance Programme
Directorate of Medical Health & Family Welfare, Uttarakhand, Dehradun