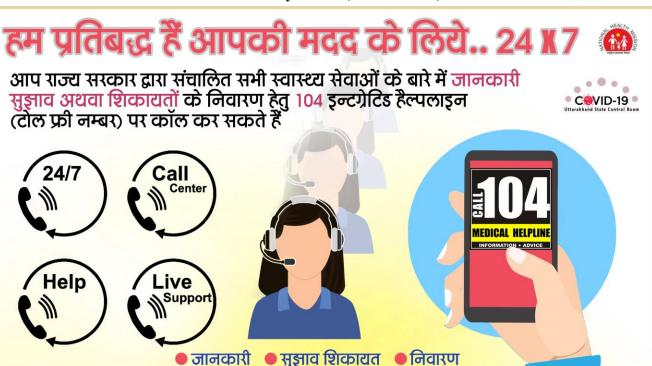

104 तीन अंकों का नि:शुल्क (टोल फ्री) नम्बर है जिसका उपयोग विभिन्न प्रकार के स्वास्थ्य सम्बन्धी कार्यक्रमों की सूचनाओं के आदान प्रदान के लिये किया जाता है

24 x 7 नि:शुल्क सेवा

Integrated Disease Surveillance Programme
Directorate of Medical Health & Family Welfare, Uttarakhand, Dehradun