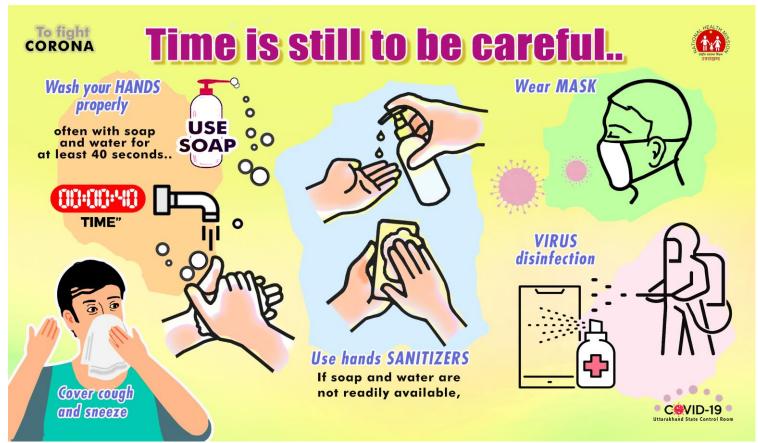

Integrated Disease Surveillance Programme
Directorate of Medical Health & Family Welfare, Uttarakhand, Dehradun

तो आप खुद सावधानी बरतिये ताकि कोई दूसरा संक्रमित न हो!

घर में रहें

दूसरों के सम्पर्क में न आर्थे इस्तेमाल के बाद व्यर्थ सामग्री को कूड़ेदान में डार्ले और हार्थों को अच्छी तरह साफ करें।

खांसते समय अपने मुंह व नाक को ढर्के