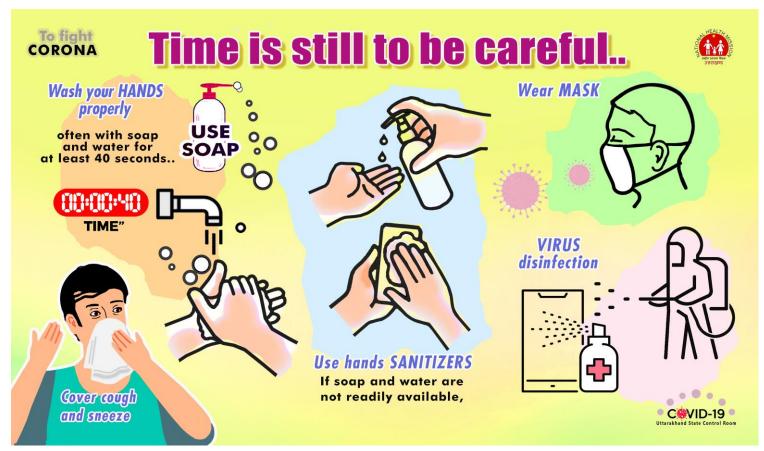

Integrated Disease Surveillance Programme
Directorate of Medical Health & Family Welfare, Uttarakhand, Dehradun

तो आप खुद सावधानी बरतिये ताकि कोई दूसरा संक्रमित न हो!

घर में रहें

दूसरों के सम्पर्क में न आर्थे इस्तेमाल के बाद व्यर्थ सामग्री को कूड़ेदान में डार्ले और हार्थों को अच्छी तरह साफ करें।

खांसते समय अपने मुंह व नाक को ढर्के