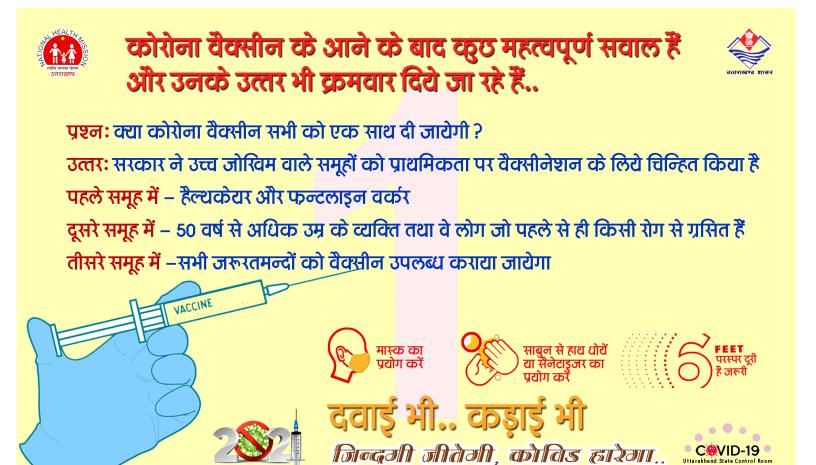

## कोरोना वैक्सीन के आने के बाद कुछ महत्वपूर्ण सवाल हैं, उनके उत्तर प्रत्येक दिन क्रमवार दिये जा रहे हैं..

प्रश्नः क्या कोरोना वैक्सीन सुरक्षित हैं क्योंकि इसे कम समय में बनाया गया है ? उत्तरः सुरक्षा और प्रभाव के डेटा की जांच के आधार पर मंजूरी के बाद ही नियामक निकायों द्वारा कोरोना वैक्सीन लगाई जायेगी प्रश्नः क्या कोरोना वैक्सीन लेना अनिवार्य है ? उत्तरः कोरोना की रोकथाम के लिये वैक्सीनेशन स्वैच्छिक है.....हालांकि स्वयं की सुरक्षा और

प्रश्नः क्या कोरोना से ठीक हुये व्यक्ति को भी वैक्सीन लेना आवश्यक है ? उत्तरः पहले से संक्रमित होने के बाबजूद वैक्सीन की पूरी खुराक लेना आवश्यक है क्योंकि यह एक मजबूत प्रतिक्रिया तन्त्र विकसित करने में मदद करेगा प्रश्नः क्या कोरोना (पुष्टि/संदिग्ध)संक्रमित व्यक्ति को वैक्सीन लगाया जा सकता है ? उत्तरः संक्रमित व्यक्तियों को लक्षण खत्म होने के 14 दिन बाद तक वैक्सीन स्थगित करना चाहिये क्योंकि वे वैक्सीनेशन स्थल पर दूसरों में वायरस फेलाने का जोखिम बढ़ा सकते हैं