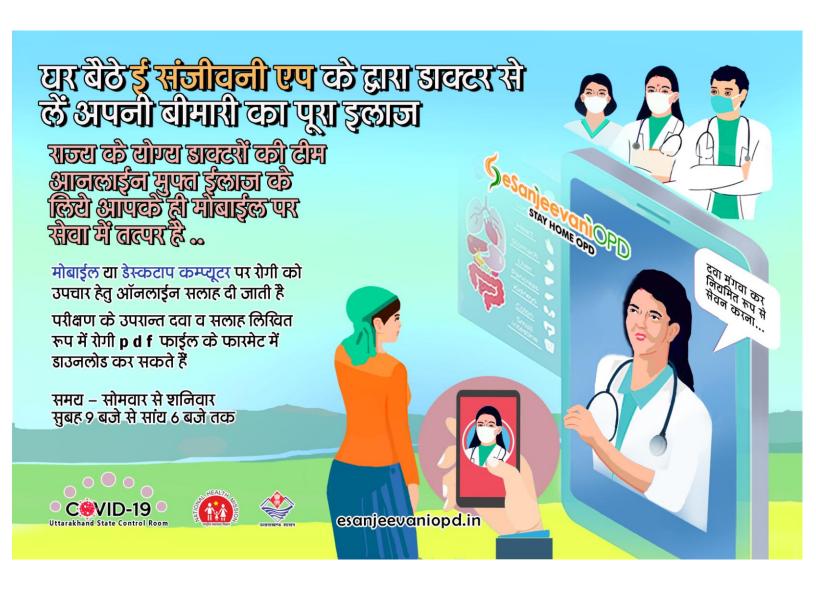

#### **APPEAL**

- Department of Health and Family Welfare, Uttarakhand appeal to every citizens of the state to exercise abundant caution by adopting COVID-19 appropriate behaviour in their daily routine.
- The Government of Uttarakhand appeal to all the recovered/treated COVID-19 Positive patients for voluntary plasma donation at nearest Government Blood Bank. The plasma donation facility is existing in Doon Medical College Dehradun, Government Medical College Haldwani & Government Medical College Srinagar Garhwal.