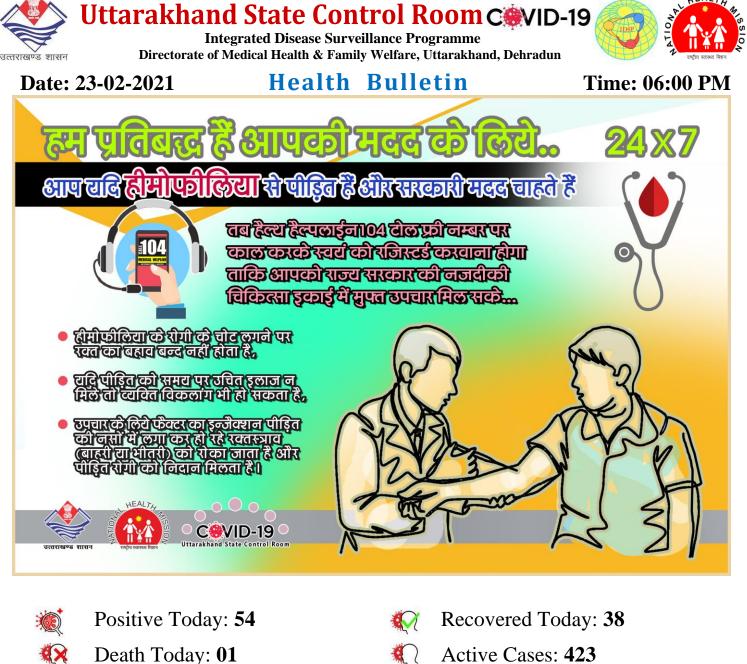

- S<sup>+vty</sup> Sample Positivity: 4.15%
- **R**% Recovery Percentage: **96.38%**

| 1. | Total cumulative Positive COVID-19 detected:             | 96773               |
|----|----------------------------------------------------------|---------------------|
| 2. | Total Number (%) of COVID-19 Patients Treated/ Cured:    | 93268 (96.38%)      |
| 3. | Total Number (%) of COVID-19 patients migrated/ Others:  | 1392 (1.44%)        |
| 4. | Total Number (%) of COVID-19 Deaths:                     | <b>1690</b> (1.74%) |
| 5. | Number of samples found negative for COVID-19 today:     | 8476                |
| 6. | Total number of samples sent for COVID-19 testing today: | 8445                |
| 7. | Total number of cumulative samples found negative:       | 2236757             |
| 8. | Total number of samples result awaited:                  | 6517                |
|    |                                                          |                     |

## **Details of Districts having Positive COVID-19 Cases**

| Districts     | Cases till<br>Date | Treated/<br>Cured till Date | Active Cases | Deaths | Migrated<br>/Others | Days since last<br>positive case<br>reported |
|---------------|--------------------|-----------------------------|--------------|--------|---------------------|----------------------------------------------|
| Almora        | 3258               | 3081                        | 25           | 25     | 127                 | 7                                            |
| Bageshwar     | 1534               | 1488                        | 3            | 17     | 26                  | 22                                           |
| Chamoli       | 3485               | 3369                        | 13           | 15     | 88                  | 1                                            |
| Champawat     | 1819               | 1790                        | 13           | 9      | 7                   | 2                                            |
| Dehradun      | 29593              | 28132                       | 60           | 962    | 439                 | 0                                            |
| Haridwar      | 14135              | 13674                       | 128          | 158    | 175                 | 0                                            |
| Nainital      | 12627              | 12248                       | 64           | 237    | 78                  | 0                                            |
| Pauri Garhwal | 5145               | 5033                        | 28           | 60     | 24                  | 0                                            |
| Pithoragarh   | 3361               | 3291                        | 12           | 47     | 11                  | 5                                            |
| Rudraprayag   | 2270               | 2251                        | 2            | 10     | 7                   | 5                                            |
| Tehri Garhwal | 4227               | 4026                        | 16           | 16     | 169                 | 0                                            |
| U.S. Nagar    | 11530              | 11240                       | 50           | 117    | 123                 | 0                                            |
| Uttarkashi    | 3789               | 3645                        | 9            | 17     | 118                 | 18                                           |
| Total         | 96773              | 93268                       | 423          | 1690   | 1392                |                                              |