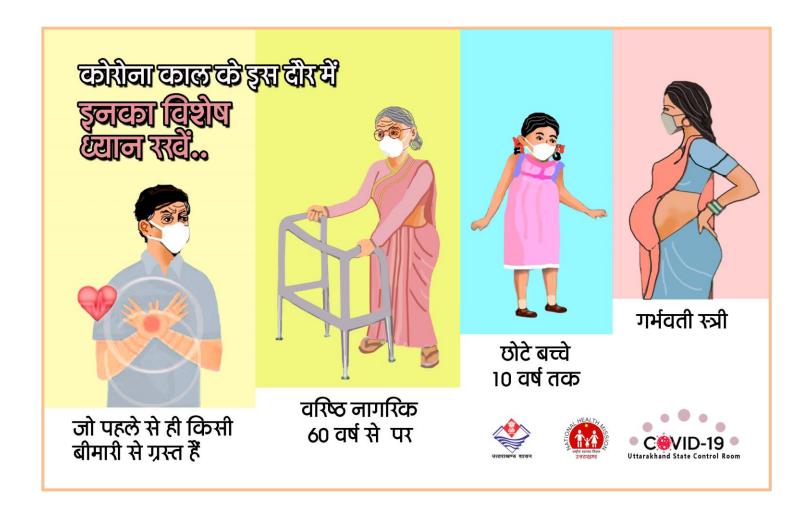

Dehradun

#### **Preventive measures**

- 1. All citizens must wear masks whenever venturing outside of their homes.
- 2. Travelers' and their family members must ensure strict respiratory and hand hygiene.
- 3. Hand wash by Soap and water up to 40 second must be followed.

#### **APPEAL**

- Department of Health and Family Welfare, Uttarakhand appeal to every citizens of the state to exercise abundant caution by adopting COVID-19 appropriate behaviour in their daily routine.
- The Government of Uttarakhand appeal to all the recovered/treated COVID-19 Positive patients for voluntary plasma donation at nearest Government Blood Bank. The plasma donation facility is existing in Doon Medical College Dehradun, Government Medical College Haldwani & Government Medical College Srinagar Garhwal.









Integrated Disease Surveillance Programme
Directorate of Medical Health & Family Welfare, Uttarakhand, Dehradun

### **Details of State Control Room**

e-mail: <a href="mailto:covid19statewarroomuk@gmail.com">covid19statewarroomuk@gmail.com</a> Toll free No: 104/0135 2609500
<a href="mailto:emailto:emailto:covid19statewarroomuk@gmail.com">emailto:emailto:emailto:emailto:emailto:emailto:emailto:emailto:emailto:emailto:emailto:emailto:emailto:emailto:emailto:emailto:emailto:emailto:emailto:emailto:emailto:emailto:emailto:emailto:emailto:emailto:emailto:emailto:emailto:emailto:emailto:emailto:emailto:emailto:emailto:emailto:emailto:emailto:emailto:emailto:emailto:emailto:emailto:emailto:emailto:emailto:emailto:emailto:emailto:emailto:emailto:emailto:emailto:emailto:emailto:emailto:ema