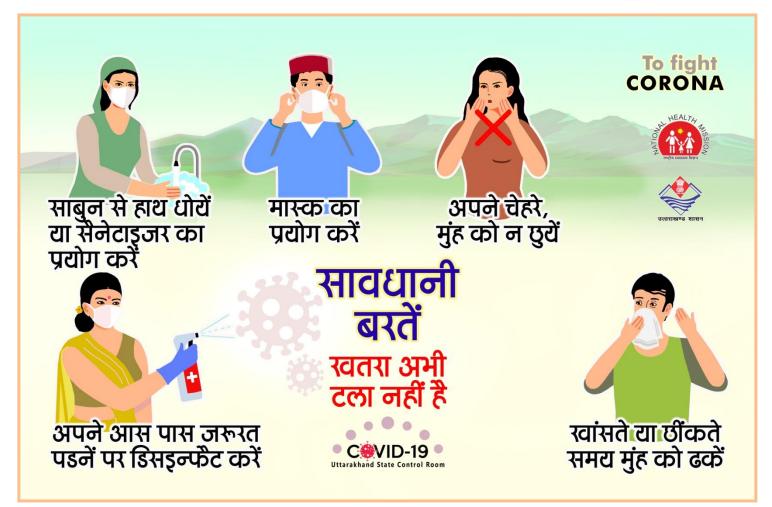

#### **Preventive measures**

- 1. All citizens must wear masks whenever venturing outside of their homes.
- 2. Travelers' and their family members must ensure strict respiratory and hand hygiene.
- 3. Hand wash by Soap and water up to 40 second must be followed.