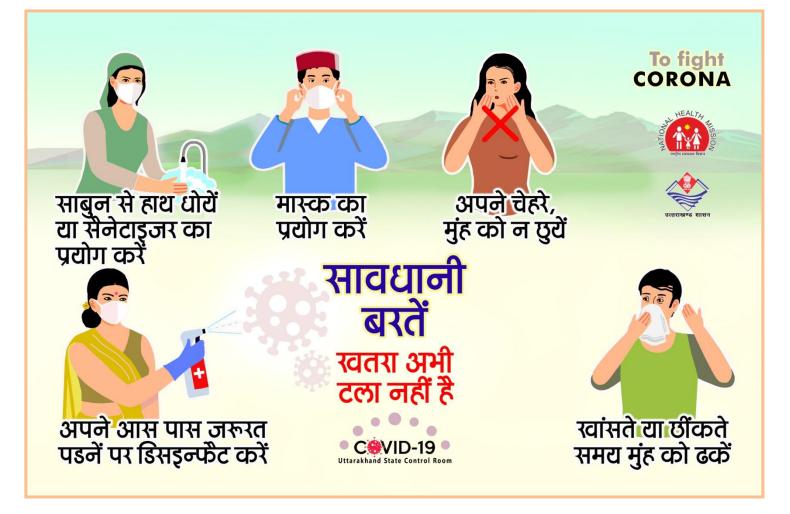

### **Preventive measures**

- 1. All citizens must wear masks whenever venturing outside of their homes.
- 2. Travelers' and their family members must ensure strict respiratory and hand hygiene.
- 3. Hand wash by Soap and water up to 40 second must be followed.