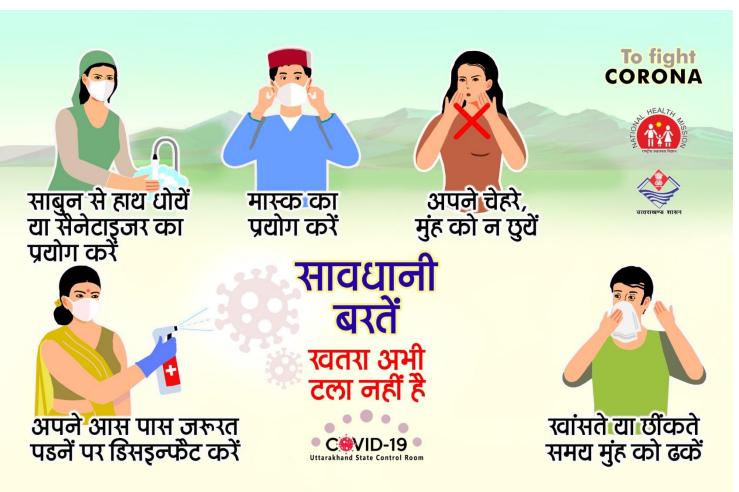

#### **Preventive measures**

- 1. All citizens must wear masks whenever venturing outside of their homes.
- 2. Travelers' and their family members must ensure strict respiratory and hand hygiene.
- 3. Hand wash by Soap and water up to 40 second must be followed.

### **APPEAL**

- Department of Health and Family Welfare, Uttarakhand appeal to every citizens of the state to exercise abundant caution by adopting COVID-19 appropriate behaviour in their daily routine.
- The Government of Uttarakhand appeal to all the recovered/treated COVID-19 Positive patients for voluntary plasma donation at nearest Government Blood Bank. The plasma donation facility is existing in Doon Medical College Dehradun, Government Medical College Haldwani & Government Medical College Srinagar Garhwal.