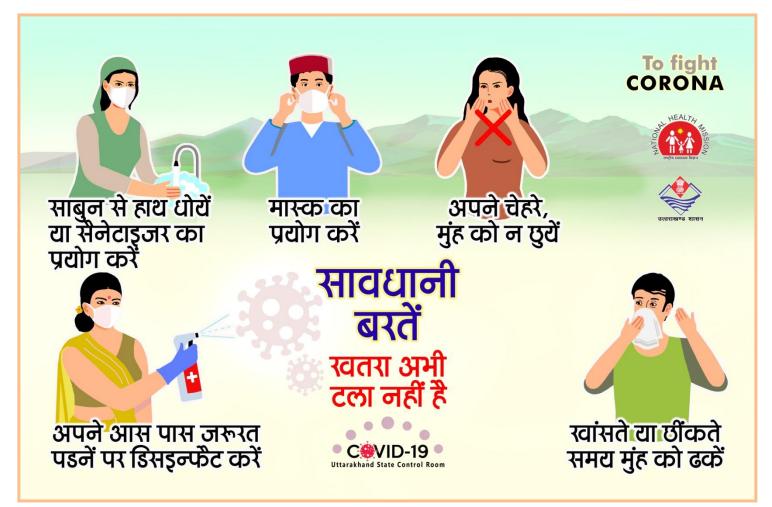

#### **Preventive measures**

- 1. All citizens must wear masks whenever venturing outside of their homes.
- 2. Travelers' and their family members must ensure strict respiratory and hand hygiene.
- 3. Hand wash by Soap and water up to 40 second must be followed.

### **APPEAL**

- Department of Health and Family Welfare, Uttarakhand appeal to every citizens of the state to exercise abundant caution by adopting COVID-19 appropriate behaviour in their daily routine.
- The Government of Uttarakhand appeal to all the recovered/treated COVID-19 Positive patients for voluntary plasma donation at nearest Government Blood Bank. The plasma donation facility is existing in Doon Medical College Dehradun, Government Medical College Haldwani & Government Medical College Srinagar Garhwal.