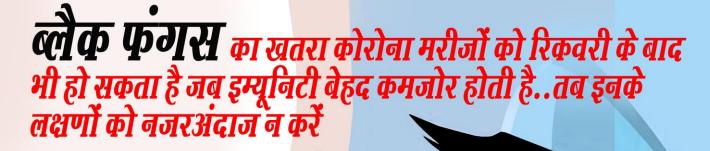

कोरोना से ठीक होने के २०-३० दिनों के भीतर कुछ लोगों में म्यूकरमाइकोसिस यानी ब्लैक फंगस के लक्षण जैसे नाक के पास लालिमा, चेहरे पर एक तरफा सूजन, बुखार, सिर दर्द, सांस लेने में तकलीफ या दर्द, खून की उल्टी अथवा मानसिक रियति में बदलाव की रियतियां आ सकती हैं।