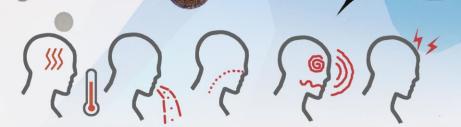

कोरोना से ठीक होने के २०-३० दिनों के भीतर कुछ लोगों में म्यूकरमाइकोसिस यानी ब्लैक फंगस के लक्षण जैसे नाक के पास लालिमा, चेहरे पर एक तरफा सूजन, बुखार, सिर दर्द, सांस लेने में तकलीफ या दर्द, खून की उल्टी अथवा मानसिक रियति में बदलाव की रियतियां आ सकती हैं।