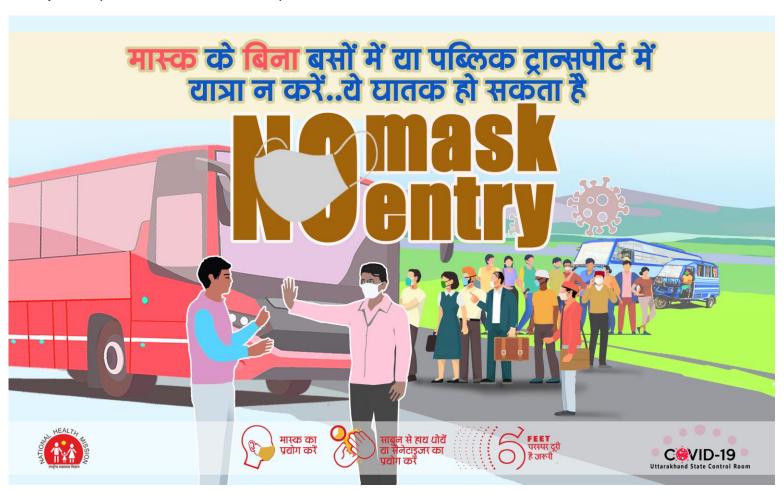

01

S<sup>+vty</sup> Sample Positivity: **6.13%** 

Recovered Today: 244

Active Cases: 1966

R% Recovery Percentage: 95.56%

1. Total cumulative Positive COVID-19 detected: **340379** 

2. Total Number (%) of COVID-19 Patients Treated/ Cured: 325253 (95.56%)

3. Total Number (%) of COVID-19 patients migrated out of state: 5836 (1.71%)

4. Total Number (%) of COVID-19 Deaths: 7324\*

5. Number of samples found negative for COVID-19 today: 21502

6. Total number of samples sent for COVID-19 testing today: 23456

7. Total number of cumulative samples found negative: 5215205

<sup>\*</sup>Deaths reported from previous date added in cumulative figure (details on page 10). These deaths were reflected in district reports/daily bulletin, but not submitted timely to State COVID-19 Control Room.









# Integrated Disease Surveillance Programme Directorate of Medical Health & Family Welfare, Uttarakhand, Dehradun

#### **Detailed Status of Sample Tested**

|               |                            | Negative                        |                                                   | Po                              | sitive                                            |                                 |                                                       |  |
|---------------|----------------------------|---------------------------------|---------------------------------------------------|---------------------------------|---------------------------------------------------|---------------------------------|-------------------------------------------------------|--|
| District