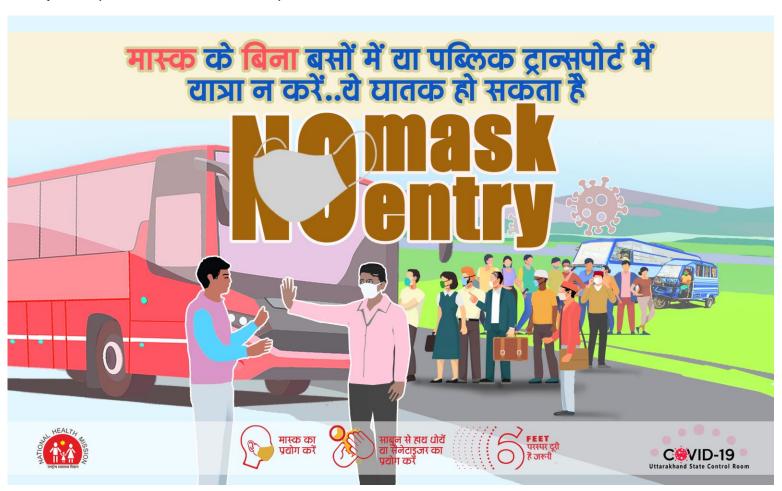

: 02

S<sup>+vty</sup> Sample Positivity: **6.11%** 

Recovered Today: 108

Active Cases: 1864

R% Recovery Percentage: 95.56%

1. Total cumulative Positive COVID-19 detected: 340488

2. Total Number (%) of COVID-19 Patients Treated/ Cured: 325361 (95.56%)

3. Total Number (%) of COVID-19 patients migrated out of state: **5936** (1.74%)

4. Total Number (%) of COVID-19 Deaths: 7327\*

5. Number of samples found negative for COVID-19 today: 21082

6. Total number of samples sent for COVID-19 testing today: 23283

7. Total number of cumulative samples found negative: 5236287

<sup>\*</sup>Deaths reported from previous date added in cumulative figure (details on page 10). These deaths were reflected in district reports/daily bulletin, but not submitted timely to State COVID-19 Control Room.









# Integrated Disease Surveillance Programme Directorate of Medical Health & Family Welfare, Uttarakhand, Dehradun

#### **Detailed Status of Sample Tested**

|               |                                     | Negative                        |                                                   | Po                              | sitive                                            |                                 |                                                       |  |
|---------------|-------------------------------------|---------------------------------|---------------------------------------------------|---------------------------------|---------------------------------------------------|---------------------------------|----------------------------------------------------