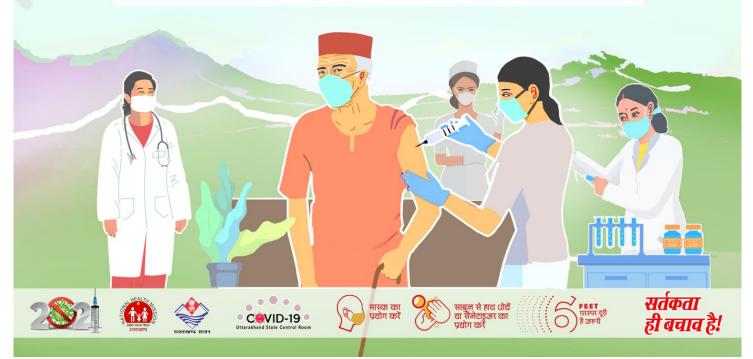

# Time to take COVID-19 vaccine is now

**Get Vaccinated** if over 18 years old

> When we are safe. nation is safe!

# **असहायों के लिये** घर के निकट ही कोविड वैक्सीन लगाने की सुविधा दी जा रही है..

दूरस्य स्थानों से सम्बन्धित ऐसे विशेष नागरिकों का टीकाकरण किया जा रहा है जो 60 वर्ष से अधिक आयु के हैं अथवा 60 वर्ष से कम आयु के दिव्यांग हैं अथवा जो किसी बीमारी से पीड़ित हैं तथा आवागमन की असुविधा के कारण उनका अब तक टीकाकरण नहीं हो पाया है...

उनका पंजीकरण करने के बाद वहीं उनके घर के पास ही टीकाकरण किया जा रहा है, लाभार्थी cowin.gov.in एवं Aarogya Setu App पर पहले से भी पंजीकरण करा सकते हैं।

Integrated Disease Surveillance Programme
Directorate of Medical Health & Family Welfare, Uttarakhand, Dehradun