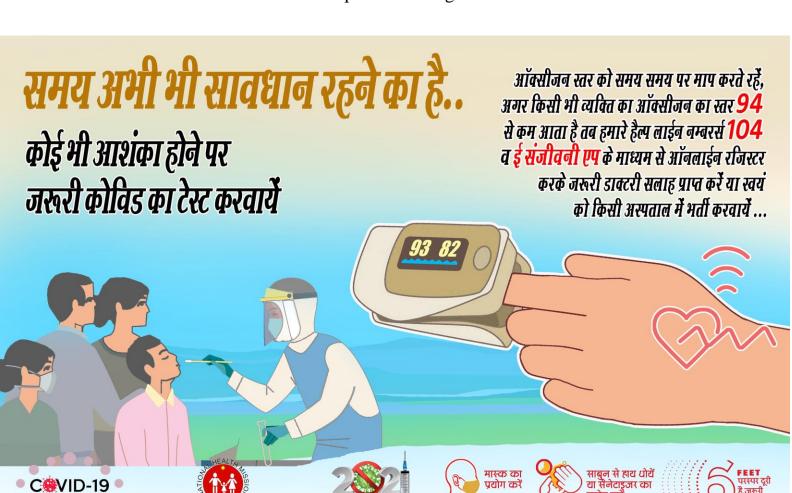

ated Disease Surveillance Programme
Directorate of Medical Health & Family Welfare, Uttarakhand, Dehradun

Date: 03-07-2021 Health Bulletin Time: 6:00 PM

Positive Today: **158** 

Death Today: 04

S<sup>+vty</sup> Sample Positivity: **6.08%** 

🥢 Recovered Today: 187

Active Cases: **1821** 

R% Recovery Percentage: 95.57%

1. Total cumulative Positive COVID-19 detected: **340646** 

2. Total Number (%) of COVID-19 Patients Treated/ Cured: 325548 (95.57%)

3. Total Number (%) of COVID-19 patients migrated out of state: **5946** (1.75%)

4. Total Number (%) of COVID-19 Deaths: **7331** (2.15%)

5. Number of samples found negative for COVID-19 today: 23653

6. Total number of samples sent for COVID-19 testing today: **24178** 

7. Total number of cumulative samples found negative: 5259940





Integrated Disease Surveillance Programme
Directorate of Medical Health & Family Welfare, Uttarakhand, Dehradun





#### **Detailed Status of Sample Tested**

|               |                                     | Negative                        |                                                   | Po                        | sitive                                            |                                 |                                                       |  |
|---------------|-------------------------------------|---------------------------------|---------------------------------------------------|---------------------------|---------------------------------------------------|---------------------------------|-------------------------------------------------------|--|
| Dist