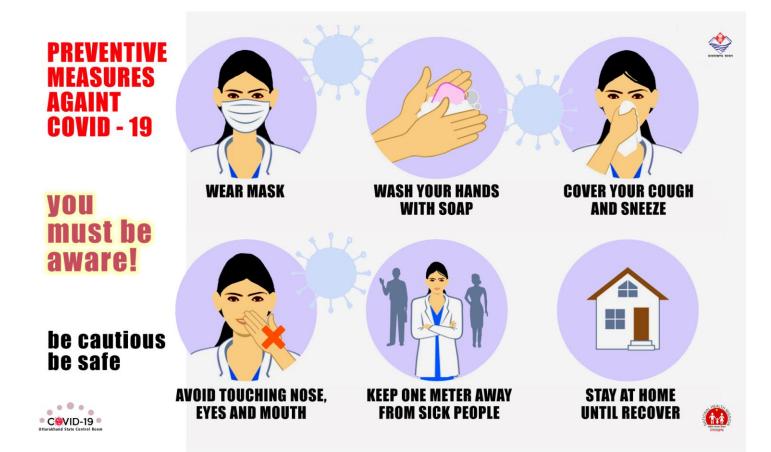

be cautious be safe

DISINFECTION

Integrated Disease Surveillance Programme
Directorate of Medical Health & Family Welfare, Uttarakhand, Dehradun

Integrated Disease Surveillance Programme
Directorate of Medical Health & Family Welfare, Uttarakhand, Dehradun