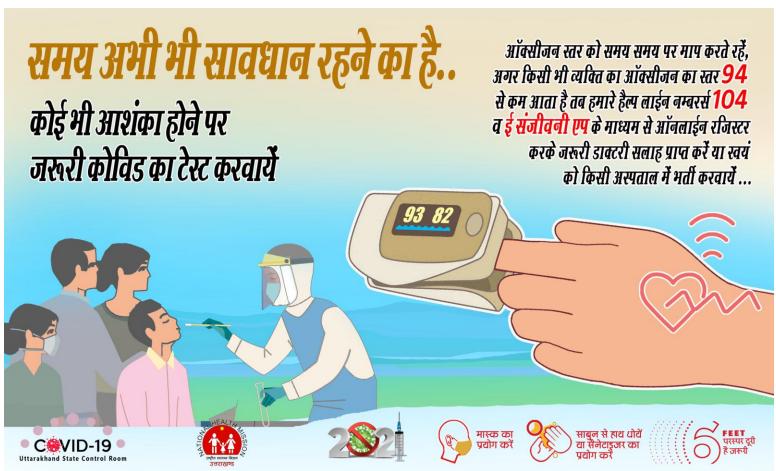

Integrated Disease Surveillance Programme
Directorate of Medical Health & Family Welfare, Uttarakhand, Dehradun

अगर आप कोविड-19 से संक्रमित हैं या परिवार में संक्रमित लोग हैं..

तो आप खुद सावधानी बरतिये ताकि कोई दूसरा संक्रमित न हो!

दूसरों के सम्पर्क में न आर्थे

इस्तेमाल के बाद व्यर्थ सामग्री को कूड़ेदान में डार्ले और हाथों को अच्छी तरह साफ करें।

खांसते समय अपने मुंह व नाक को ढर्के